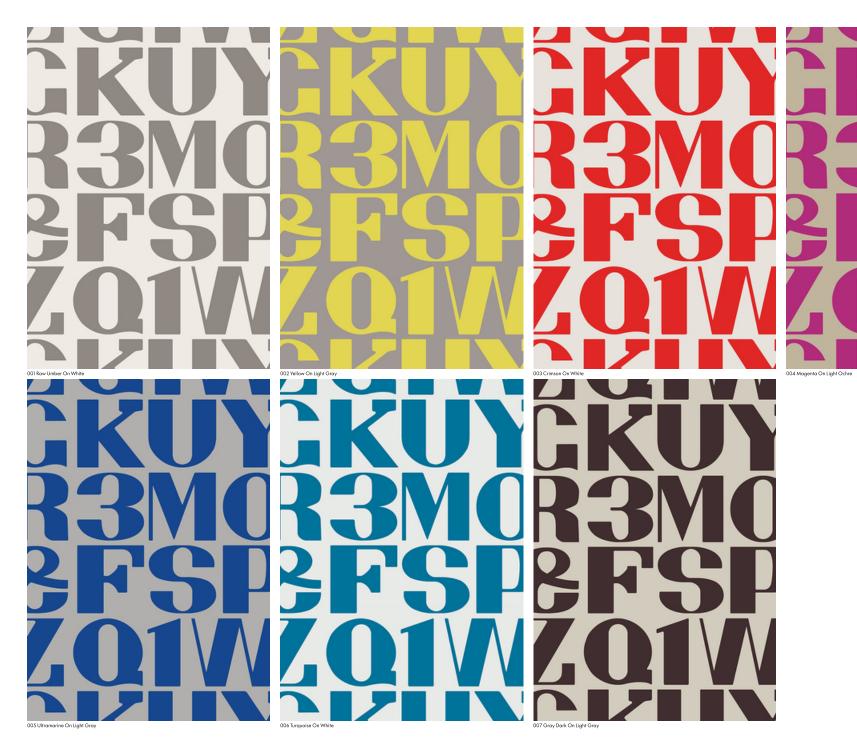

Design

Alexander Girard, 1952

**Collection** 

Textiles of the 20th Century

**Application** 

Walls

Characteristics

Content: 100% Cellulose