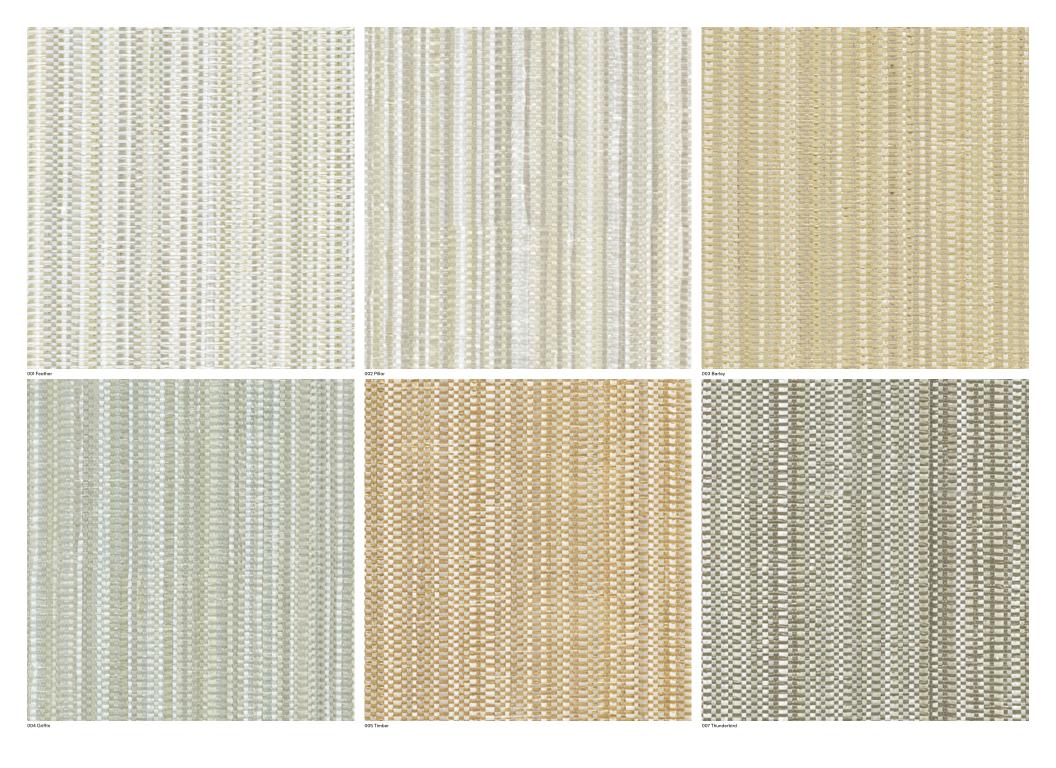

## **Application**

Walls

## Characteristics

Content: 100% Polyethylene

Finish: Stain Repellent

Backing: Acrylic Width: 54" (137cm)

Bolt Size: 50 yards (46 m) Weight: 15 oz/ly (500 gr/lm)

Traffic: High Traffic
Country of Origin: USA

Note on Mold: Intended for use in buildings designed and maintained to avoid moisture on or within walls. Application must conform to current Installation Guidelines included in each shipment or available at maharam.com.

### Price

\$48.00 / C\$72.25 (FOB destination) C\$68.75 (FOB origin)

# **Testing**

Flammability: ASTM E84 Adhered

Lightfastness: AATCC 16.3, 200+ hours



#### Maintenance

W/B-Clean with water-based cleanser or diluted household bleach.

### **Environmental**

Greenguard Gold Certified

## Warranty

10 years. See Terms and Condit