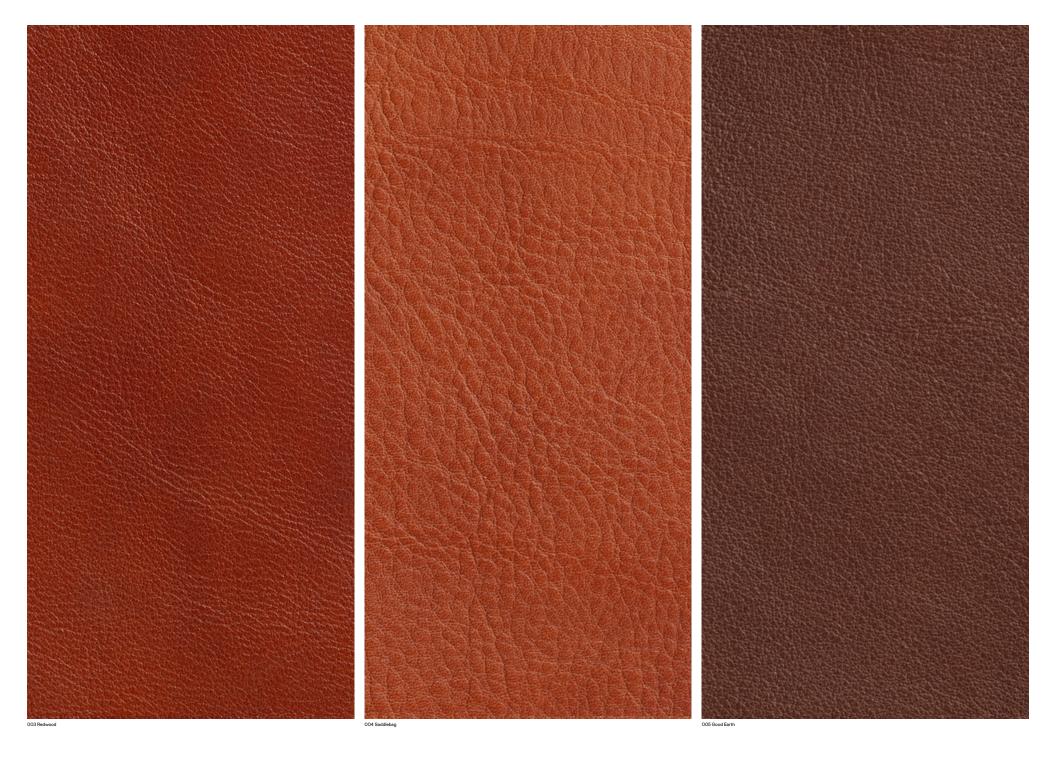

700117 Artisan Edelman

Application

Seating

Characteristics

Content: 100% Calfskin

Finish: None Backing: None

Dye Method: Transparent Dye Weight: 4.9 oz/sf (1500 gr/sm)

Hide Size: 26-34 square feet (2.42-3.16 square meters)

Hide Thickness: 1.4-1.6 millimeters

Hide Origin: Europe Country of Origin: Italy

Note: This material exhibits natural markings and inherent

color and textural variations.

**Price** 

Contact your sales representative for pricing.