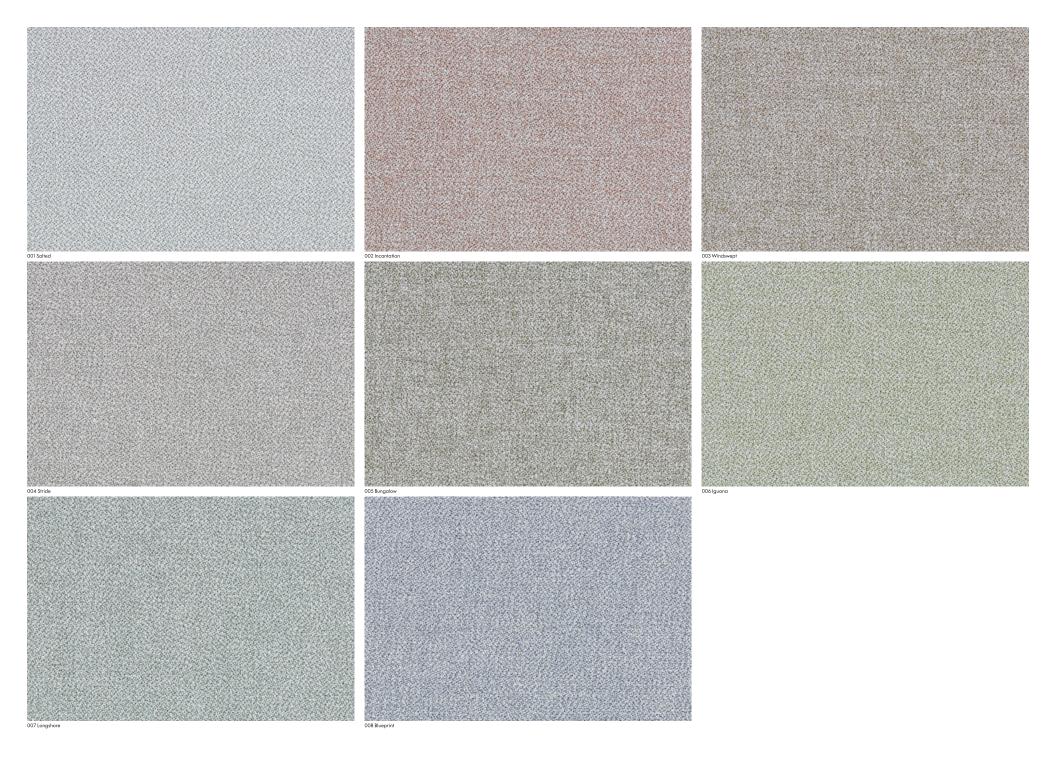

### **Characteristics**

Content: 70% FR Polyester, 30% Polyester

Finish: None Backing: None Width: 118" (300cm)

Bolt Size: 30 yards (27 m) Weight: 24.9 oz/ly (800 gr/lm)

Country of Origin: Turkey

Note: Shown railroaded. Reversible.