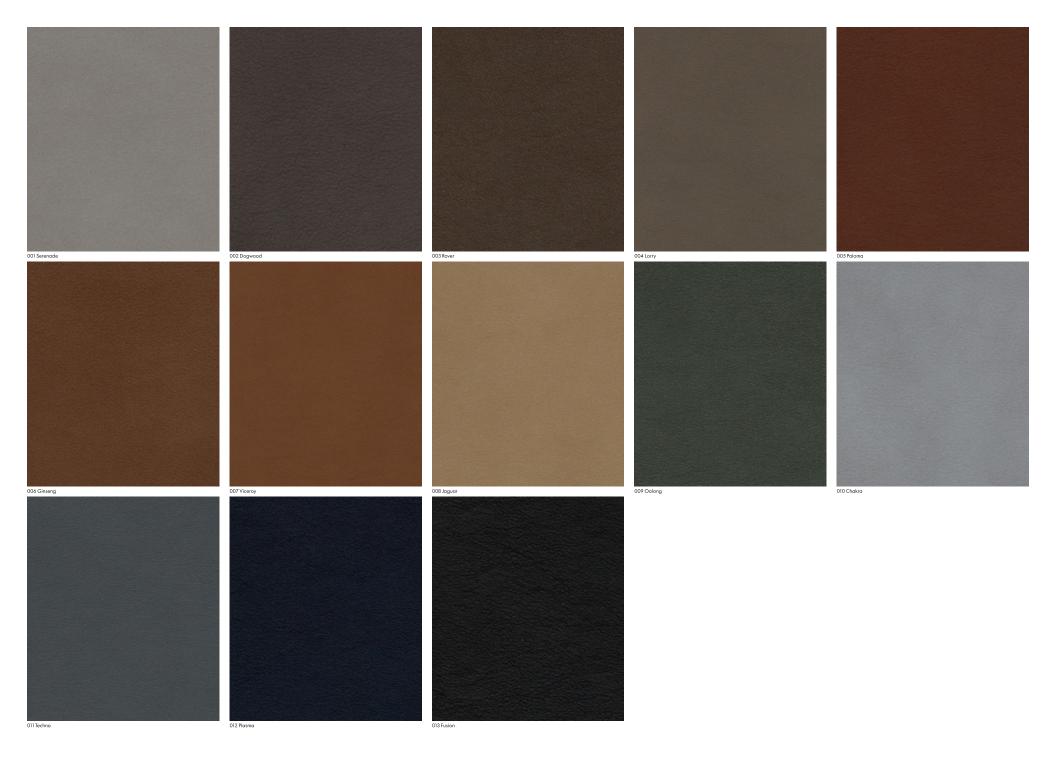

# 700018 Balm

#### **Characteristics**

Content: 100% Leather Finish: PFAS-Free Protective Topcoat Backing: None Dye Method: Transparent Dye Weight: 2.7 oz/sf (800 gr/sm) Hide Size: 41-51 square feet (3.81-4.74 square meters) Hide Thickness: 1.0-1.2 millimeters Hide Origin: Europe Country of Origin: Italy Note: This material exhibits natural markings and inherent color and textural variations. **Price** \$20.25 / C\$30.75 (FOB destination) C\$29.00 (FOB origin)