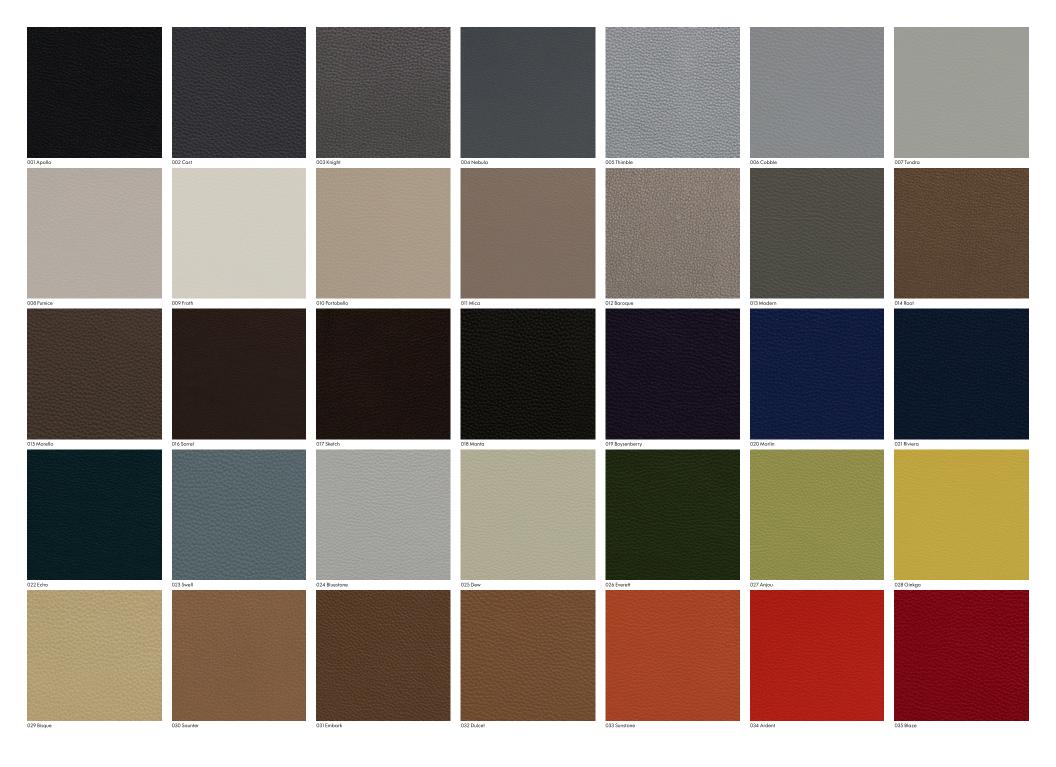

700009 Bask maharam

**Application** 

Seating

**Characteristics** 

Content: 100% Leather

Finish: None Backing: None

Dye Method: Transparent Dye and Pigment

Weight: 2.8 oz/sf (900 gr/sm)

Hide Size: 47-57 square feet (4.37-5.3 square meters)

Hide Thickness: 1.4-1.6 millimeters

Hide Origin: Europe Country of Origin: Italy

Note: This material exhibits natural markings and

inherent color and textural variations.