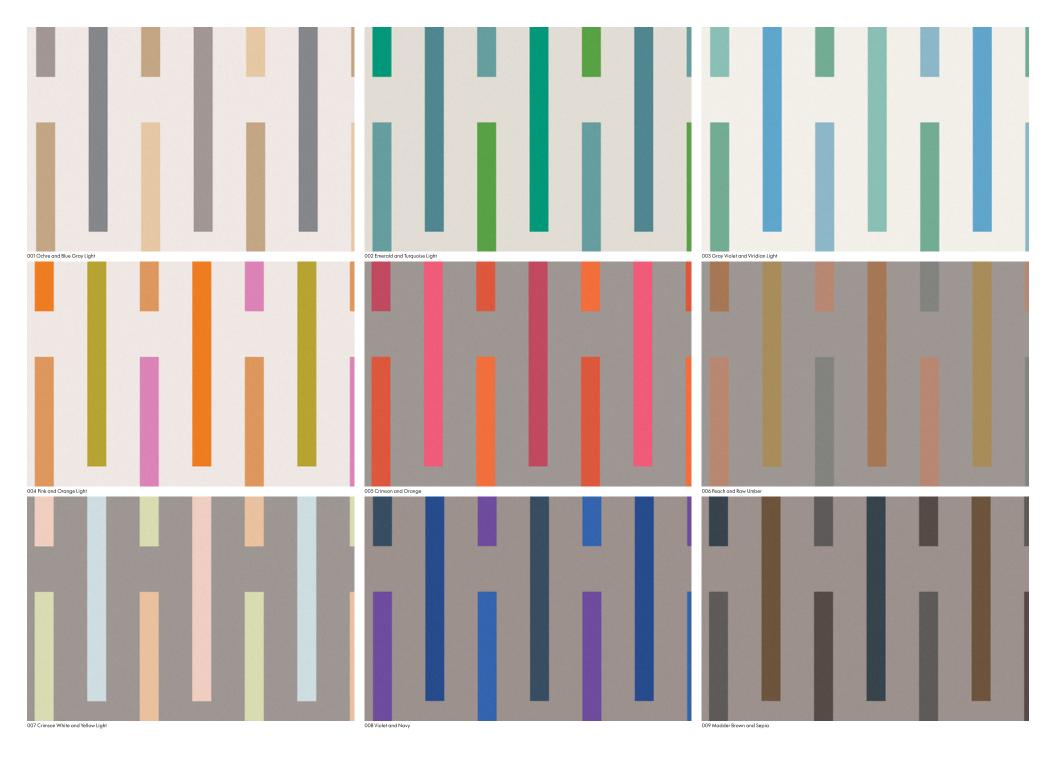

Design

Alexander Girard, 1952

**Collection** 

Textiles of the 20th Century

**Application** 

Walls

Characteristics

Content: 100% Cellulose