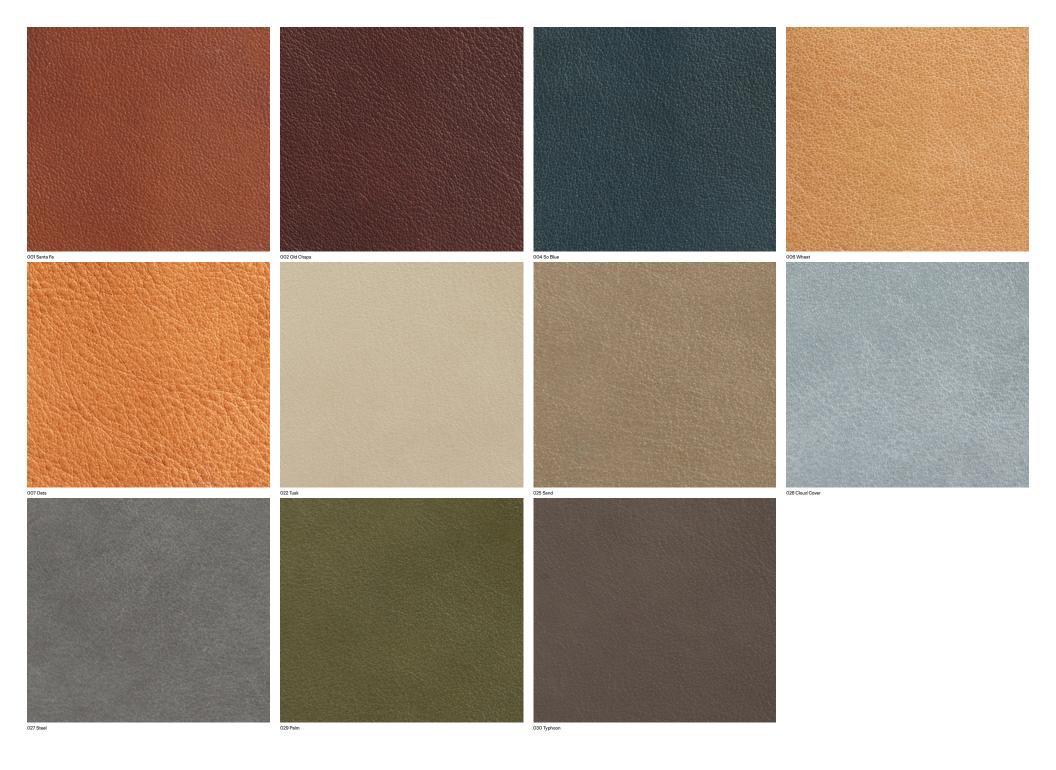

## Characteristics

Content: 100% Leather Finish: PFAS-Free Protective Topcoat Backing: None Dye Method: Transparent Dye and Pigment Weight: 3 oz/sf (900 gr/sm) Hide Size: 55-60 square feet (5.11-5.57 square meters) Hide Thickness: 1.0-1.2 millimeters Hide Origin: Europe Country of Origin: Italy Note: This material exhibits natural markings and inherent color and textural variations.