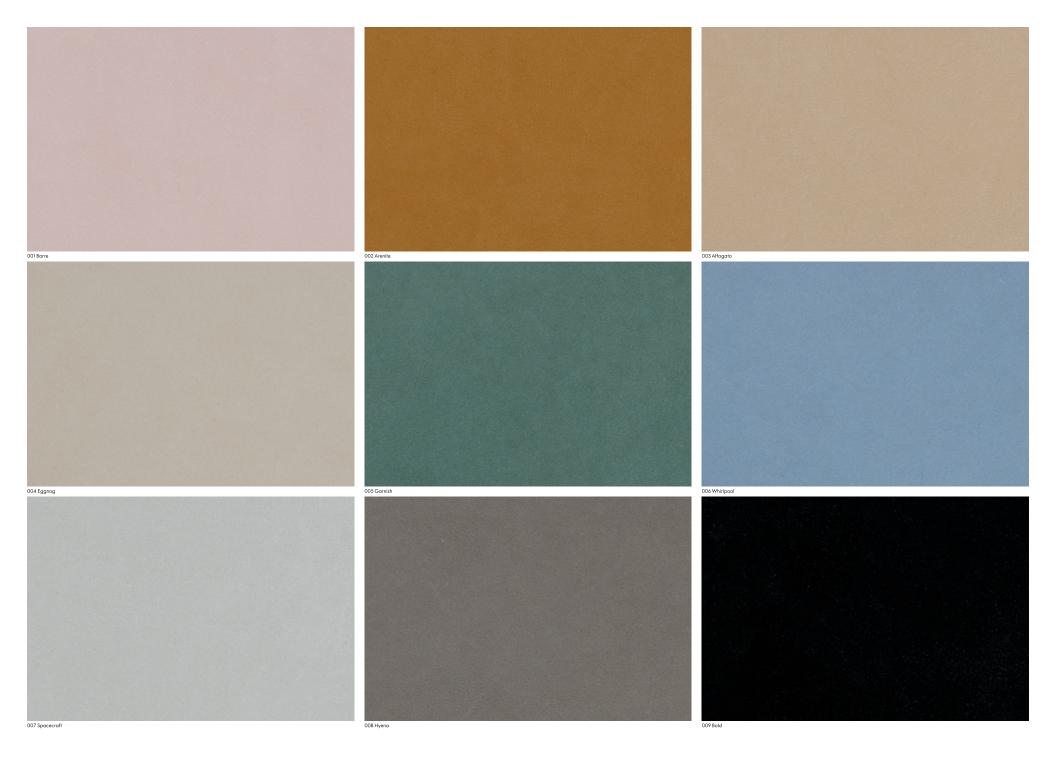

## **Characteristics**

Content: 100% Leather Finish: PFAS-Free Water Repellent Backing: None Dye Method: Transparent Dye Weight: 2.6 oz/sf (800 gr/sm) Hide Size: 50-60 square feet (4.65-5.57 square meters) Hide Thickness: 1.0-1.2 millimeters Leather Type: Nubuck Hide Origin: Europe Country of Origin: Italy Note: This material exhibits natural markings and inherent color and textural variations. **Price** \$28.50 / C\$42.50 (FOB destination) C\$40.75 (FOB origin)