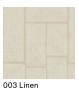

# Campagna Wall by Angelo Testa, 1947 300252

#### Characteristics

Content: 76% Thermoplastic Olefin, 24% Post-Industrial Recycled Thermoplastic Olefin

Finish: None

Backing: Polyester/Cotton Osnaburg

Width: 51" (130cm)
Repeat: 25" V, 51" H
(64cm V, 130cm H)
Bolt Size: 30 yards (27 m)
Weight: 20 oz/ly (600 gr/lm)