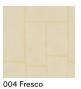

# Campagna Wall by Angelo Testa, 1947 300252

#### Characteristics

Content: 76% Thermoplastic Olefin, 24% Post-Industrial Recycled Thermoplastic Olefin

Finish: None

Backing: Polyester/Cotton Osnaburg

Width: 51" (130cm)
Repeat: 25" V, 51" H
(64cm V, 130cm H)
Bolt Size: 30 yards (27 m)
Weight: 20 oz/ly (600 gr/lm)