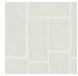

# Campagna Wall by Angelo Testa, 1947 300252

#### Characteristics

Content: 76% Thermoplastic Olefin, 24% Post-Industrial Recycled Thermoplastic Olefin

Finish: None

Backing: Polyester/Cotton Osnaburg

Width: 51" (130cm)
Repeat: 25" V, 51" H
(64cm V, 130cm H)
Bolt Size: 30 yards (27 m)
Weight: 20 oz/ly (600 gr/lm)