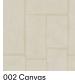

# Campagna Wall by Angelo Testa, 1947 300252

#### Characteristics

Content: 76% Thermoplastic Olefin, 24% Post-Industrial Recycled Thermoplastic Olefin

Finish: None

Backing: Polyester/Cotton Osnaburg

Width: 51" (130cm)
Repeat: 25" V, 51" H
(64cm V, 130cm H)
Bolt Size: 30 yards (27 m)
Weight: 20 oz/ly (600 gr/lm)