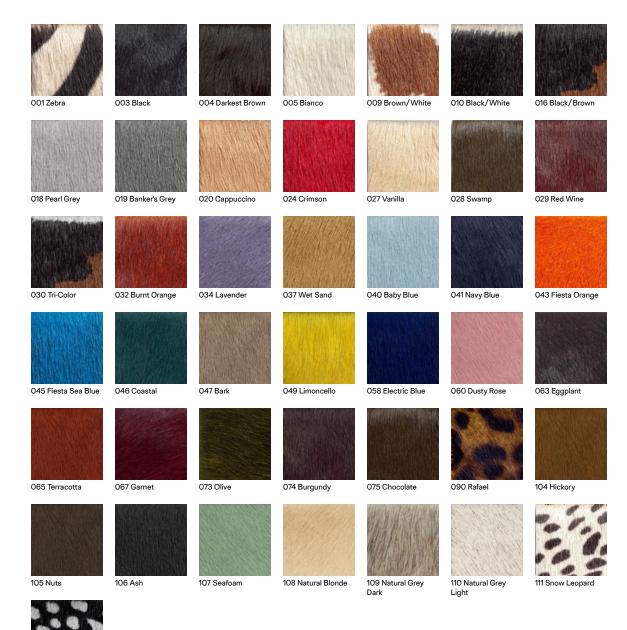

### Characteristics

Content: 100% Leather

Finish: None Backing: None

Dye Method: Transparent Dye Weight: 4.6 oz/sf (1400 gr/sm)

Hide Size: 25-30 square feet (2.32-2.79 square meters)

Hide Thickness: 1.2-1.5 millimeters Leather Type: Haired Hide Hide Origin: France

Country of Origin: Italy

Note: This material exhibits natural markings and inherent color and textural variations.