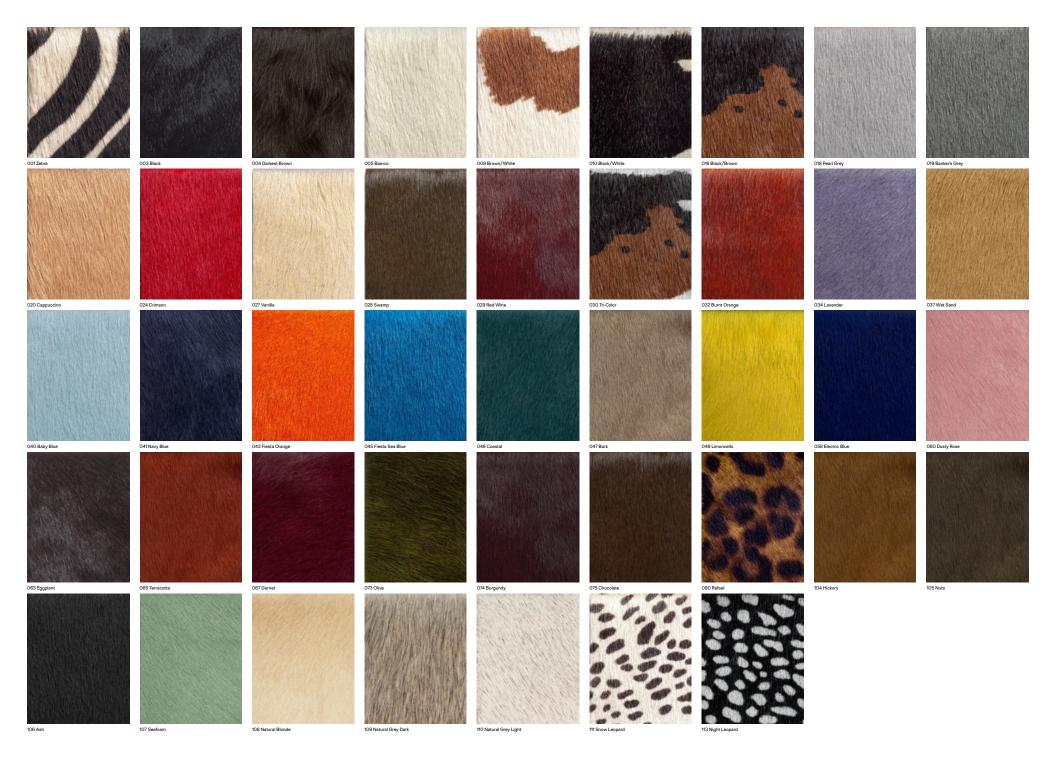

700061 Cavallini Edelman

Application

Seating

Characteristics

Content: 100% Leather

Finish: None Backing: None

Dye Method: Transparent Dye Weight: 4.6 oz/sf (1400 gr/sm)

Hide Size: 25-30 square feet (2.32-2.79 square meters)

Hide Thickness: 1.2-1.5 millimeters

Leather Type: Haired Hide

Hide Origin: France Country of Origin: Italy

Note: This material exhibits natural markings and inherent

color and textural variations.

**Price** 