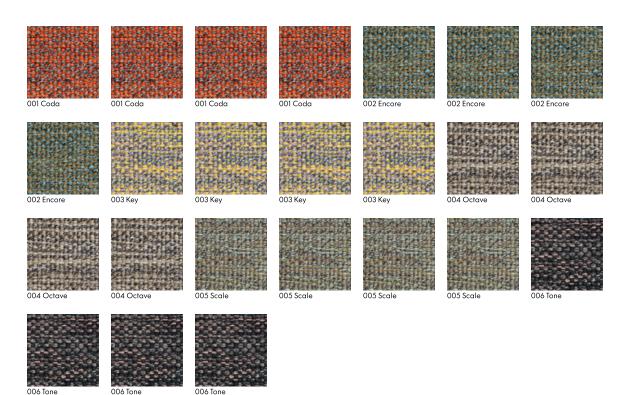

### Characteristics

Content: 94% Wool, 6% Organic Cotton

Finish: None Backing: None

Weight: 4.8 oz/ly (100 gr/lm)

Traffic: High Traffic Country of Origin: India

Note: Variations in color and texture are inherent to this textile. Custom sizes available.