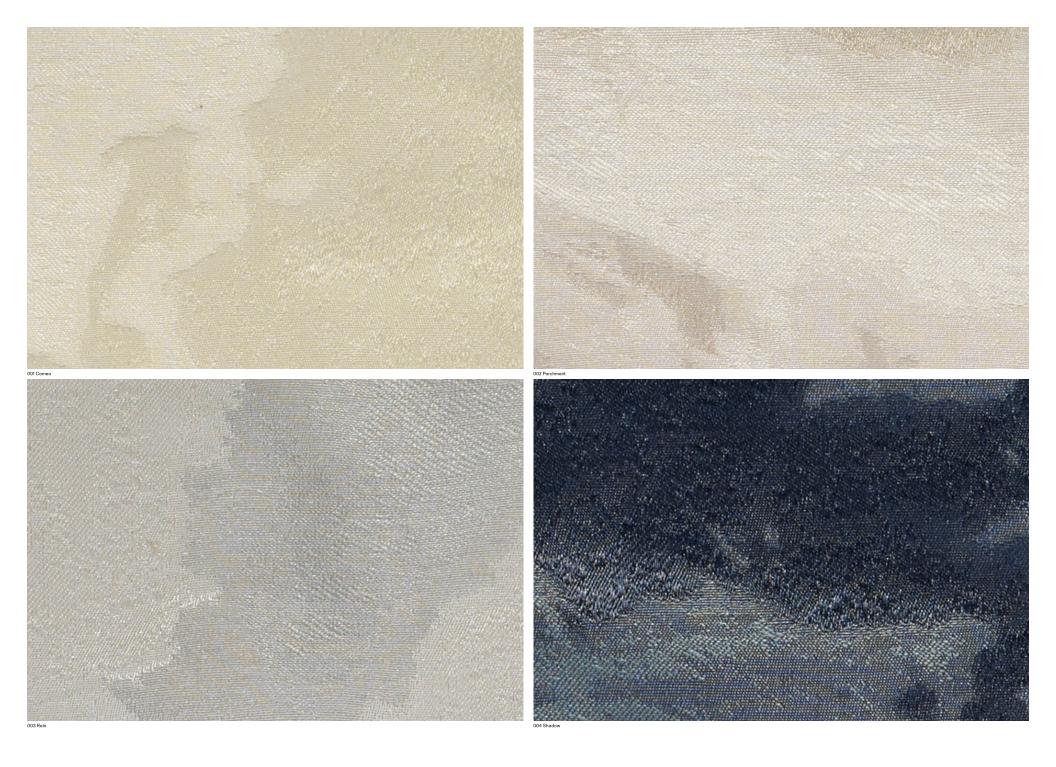

Design

Rodarte

**Application** 

Seating

Note: This textile is intended for residential use. This

textile is available as a made-to-order pillow.

Characteristics

Content: 63% Cotton, 37% Silk

Finish: None Backing: None

Width: 54" (137cm) Repeat: 19 1/4" V, 27 3/4" H

(49cm V, 70cm H)

Bolt Size: 60 yards (55 m) Weight: 9.5 oz/ly (300 gr/lm)

Country of Origin: USA

Price

\$219.00 / C\$316.50 (FOB destination)