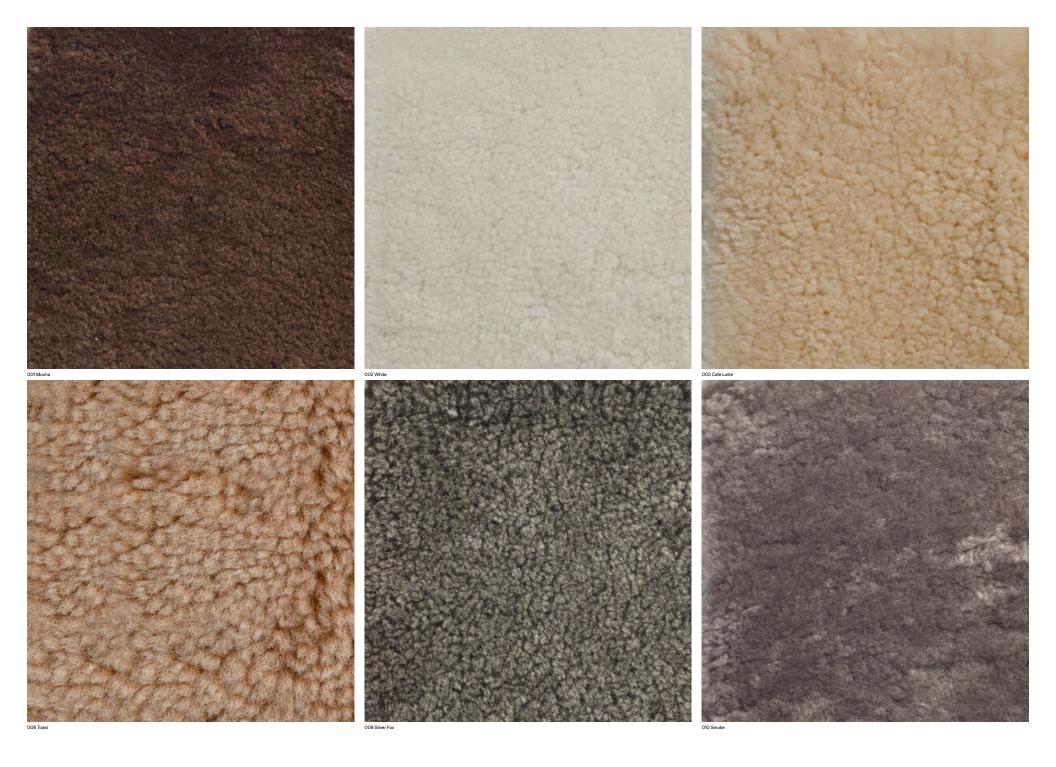

700067 Curly Shearling Edelman

### Characteristics

Content: 100% Shearling

Finish: None Backing: None

Dye Method: Transparent Dye Weight: 2.5 oz/sf (800 gr/sm)

Hide Size: 6-8 square feet (.56- square meters)

Hide Thickness: 19.99-20.0 millimeters

Leather Type: Haired Hide

Hide Origin: Europe Country of Origin: Spain

Note: This material exhibits natural markings and inherent

color and textural variations.