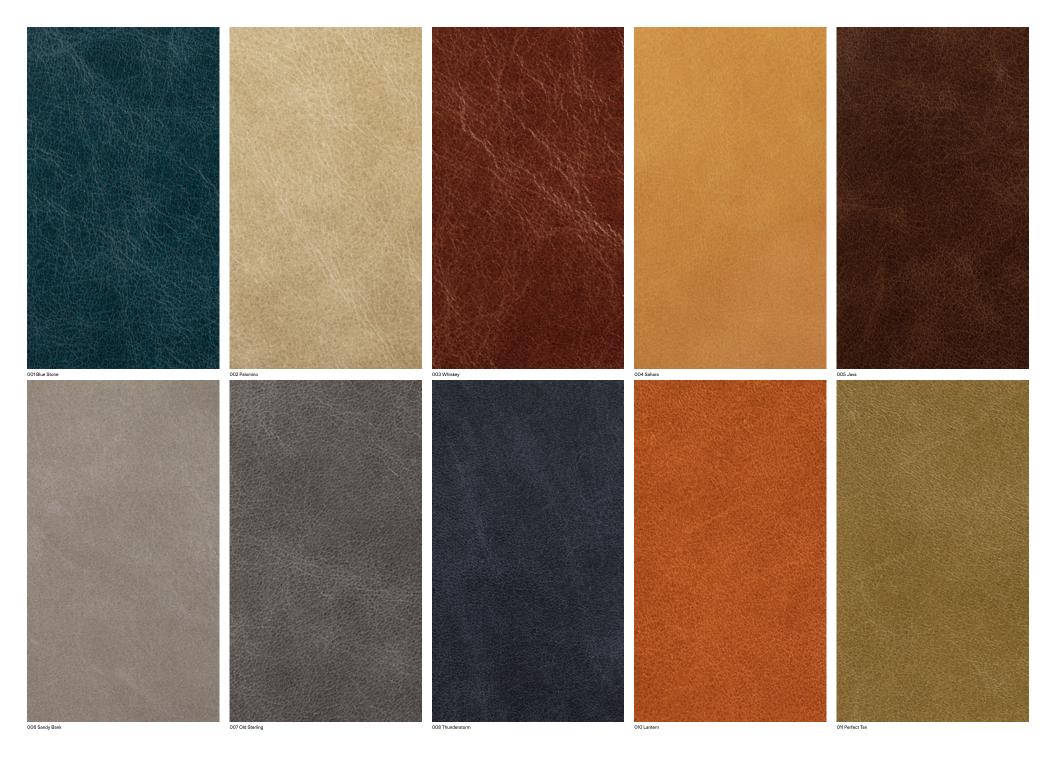

700081 Dashing Edelman

**Application** 

Seating

Characteristics

Content: 100% Leather

Finish: PFAS-Free Protective Topcoat

Backing: None

Dye Method: Transparent Dye Weight: 3.5 oz/sf (1100 gr/sm)

Hide Size: 50-55 square feet (4.65-5.11 square meters)

Hide Thickness: 0.9-1.1 millimeters

Hide Origin: Europe Country of Origin: Italy

Note: This material exhibits natural markings and inherent

color and textural variations.