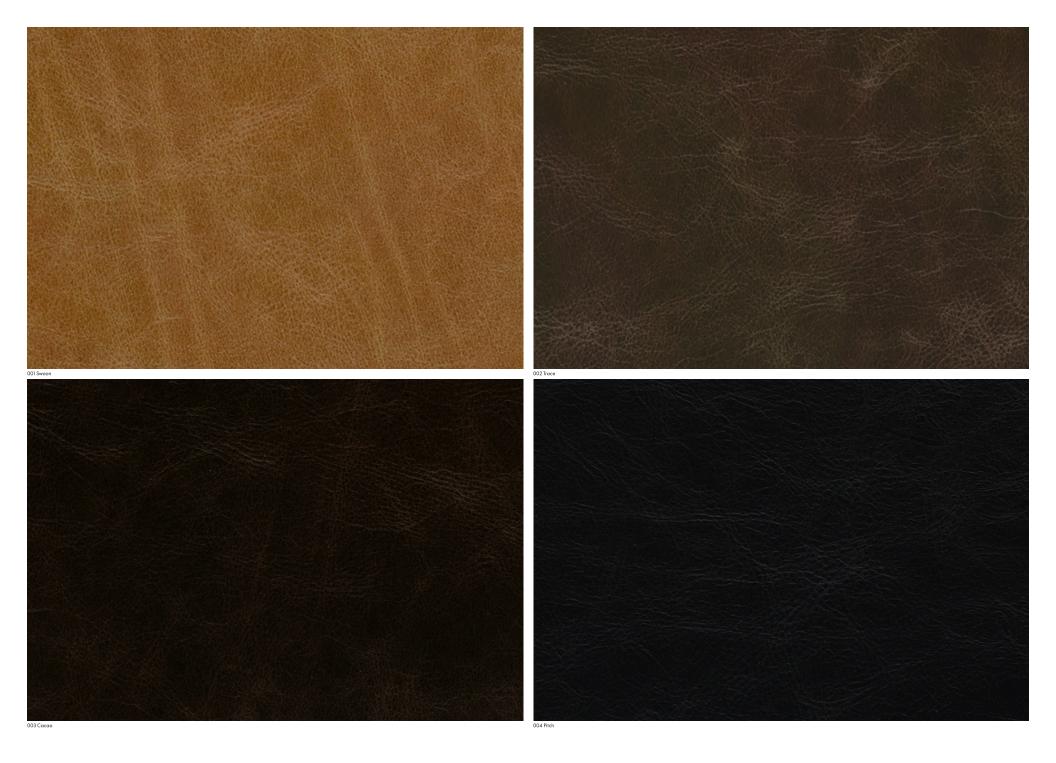

## **Characteristics**

Content: 100% Leather Finish: Wax Backing: None Dye Method: Transparent Dye Weight: 2.6 oz/sf (800 gr/sm) Hide Size: 47-57 square feet (4.37-5.3 square meters) Hide Thickness: 1.0-1.2 millimeters Hide Origin: Europe Country of Origin: Italy Note: This material exhibits natural markings and inherent color and textural variations. **Price** \$24.75 / C\$37.25 (FOB destination) C\$35.50 (FOB origin)