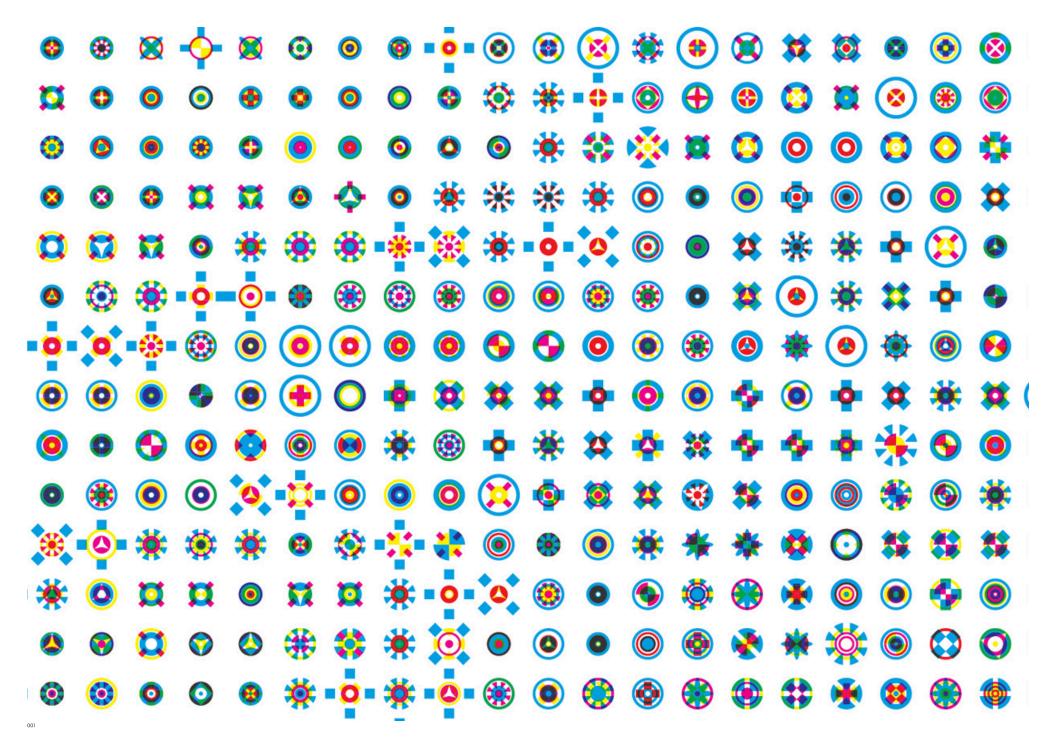

### Brief

Formed by thousands of highly complex multicolor icons, Dutch Clouds re-creates a photograph of the sky taken on the day Karel Martens's grandson was born.