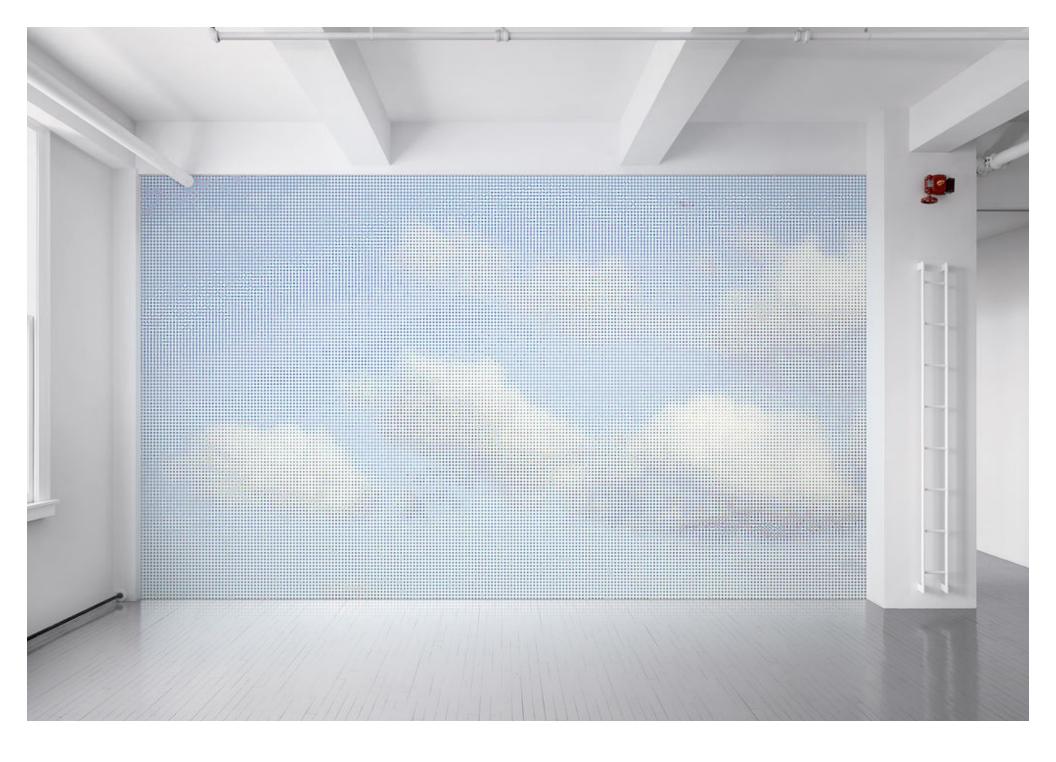

399440 Dutch Clouds maharam

### Brief

Formed by thousands of highly complex multicolor icons, Dutch Clouds re-creates a photograph of the sky taken on the day Karel Martens's grandson was born.