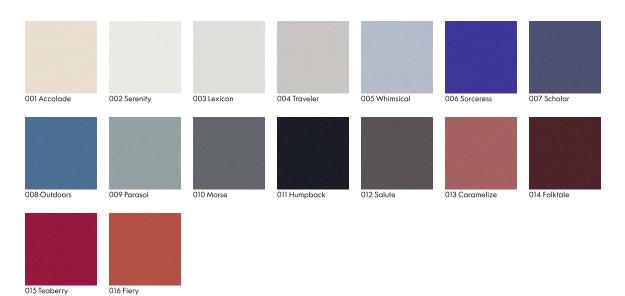

" (302cm)
Bolt Size: 25 yards (23 m)
Weight: 24 oz/ly (700 gr/lm)
Country of Origin: Turkey

Note: Shown railroaded. Reversible.

# Price

\$69.00 / C\$102.25 (FOB destination) / C\$98.75 (FOB origin)

#### Maintenance

Machine wash to 140°F (60°C). Air or cabinet dry only. Do not tumble dry. A diluted bleach solution may also be used



## **Testing**

Acoustics: ASTM C423, 0.70 NRC

Flammability: ASTM E84 Unadhered BS 5867 CAN ULC S109 FAR 25.853a - 12 seconds GB/T 17591 NFPA 701

Lightfastness: AATCC 16.3, 60+ hours



Specifications **maharam** Ebb

283820

# **Environmental**

Greenguard Gold Certified Oeko-Tex Certified Free of Intentionally Added PFAS

# Warranty

1 year: Windows

3 years: Upholstered Walls.

© 2022 Maharam

Complete product information at maharam.com 800.645.3943