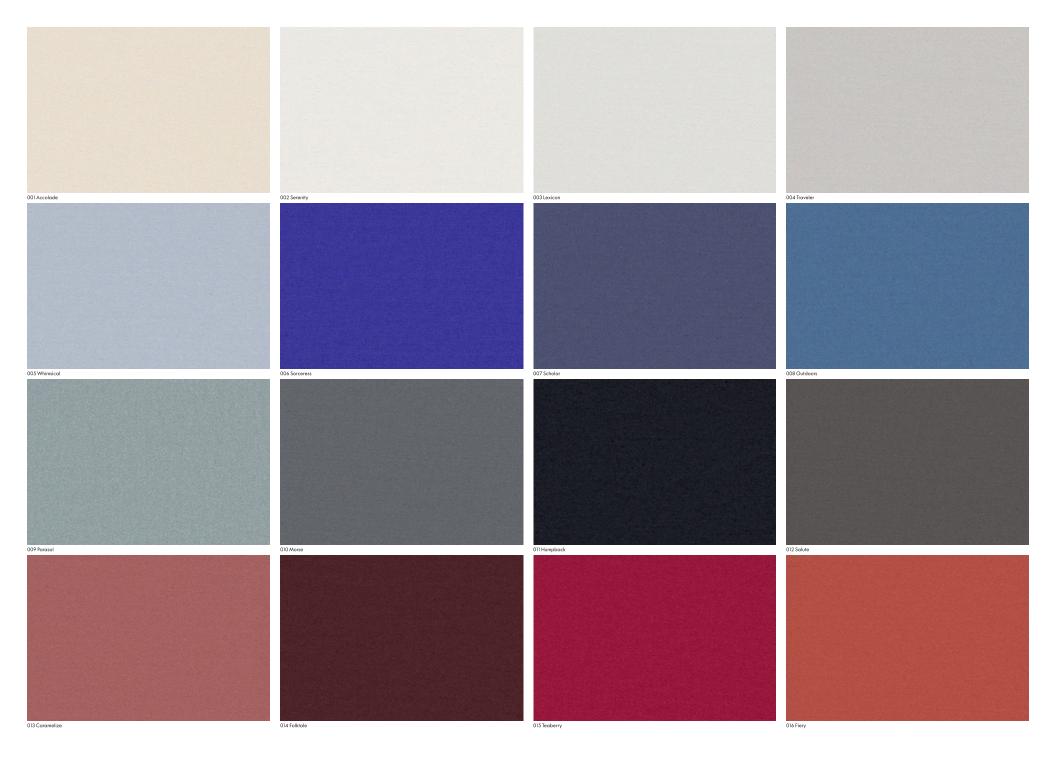

283820 Ebb maharam

# **Application**

Upholstered Walls, Windows

## **Characteristics**

Content: 100% FR Polyester

Finish: None Backing: None

Width: 119" (302cm)

Bolt Size: 25 yards (23 m) Weight: 24 oz/ly (700 gr/lm) Country of Origin: Turkey

Note: Shown railroaded. Reversible.

#### Price

\$69.00 / C\$102.25 (FOB destination) C\$98.75 (FOB origin)

### **Testing**

Acoustics: ASTM C423, 0.70 NRC

Flammability: ASTM E84 Unadhered

BS 5867

CAN ULC S109

FAR 25.853a - 12 seconds

GB/T 17591 NFPA 701

Lightfastness: AATCC 16.3, 60+ hours



#### Maintenance

Machine wash to 140°F (60°C). Air or cabinet dry only. Do not tumble dry. A diluted bleach solution may also be used.



### **Environmental**

Greenguard Gold Certified Oeko-Tex Certified Free of Intentionally Added PFAS

###