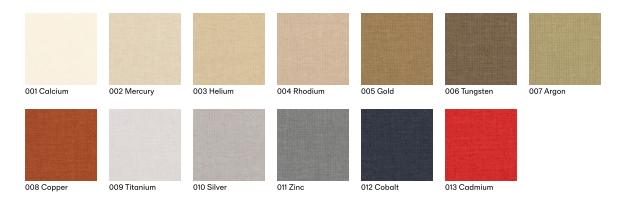

## Specifications Element 901922

Application Systems, Upholstered Walls Windows require additional finishes.