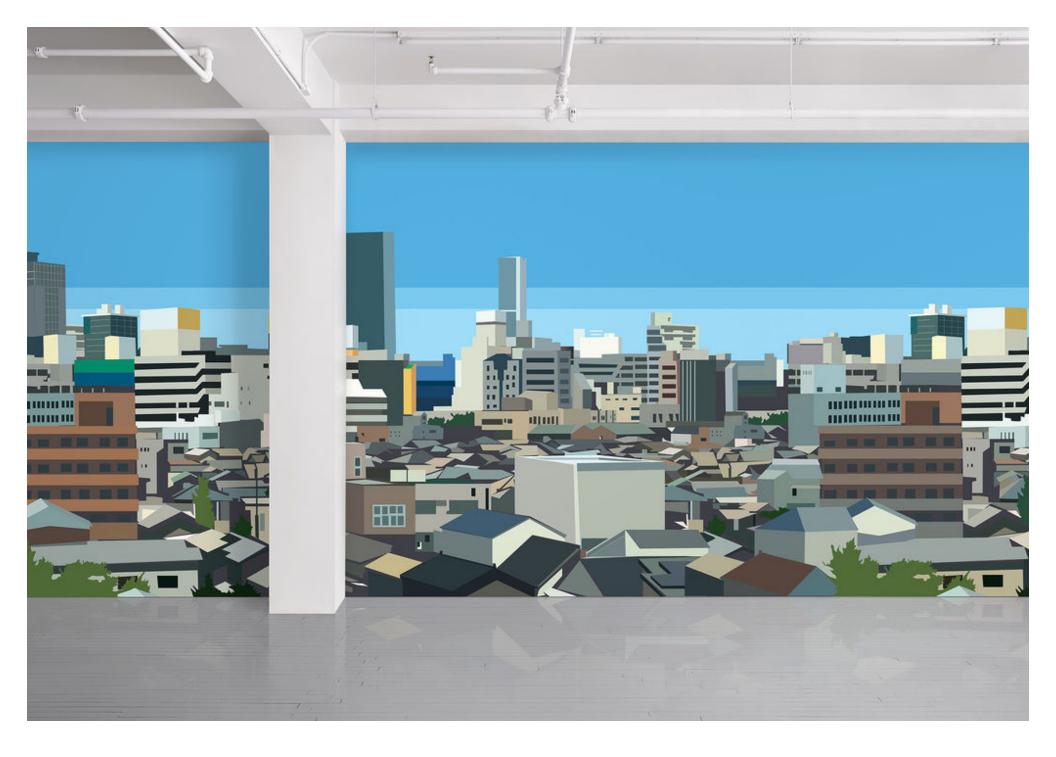

#### Brief

Endless City is based on several photographs Alfred took while traveling through Japan by train in the summer of 2015. It was initiated as a large-scale painting and then recreated as a digital drawing. Alfred renders a dense, panoramic cityscape using flattened planes of color that at once capture both the specificity and anonymity of an urban environment.

#### **Characteristics**

Content: 65% Cellulose, 35% Latex Finish: PFAS-Free Protective Topcoat Backing: None Reference Dimension: 10' H x 36' 8" W (305cm x 1118cm) Traffic: Moderate Traffic Customs: Repeatable, Scalable Country of Origin: USA Note: Colors depicted are not an exact representation of the final product. Please request a substrate sample for accurate quality and color reference.