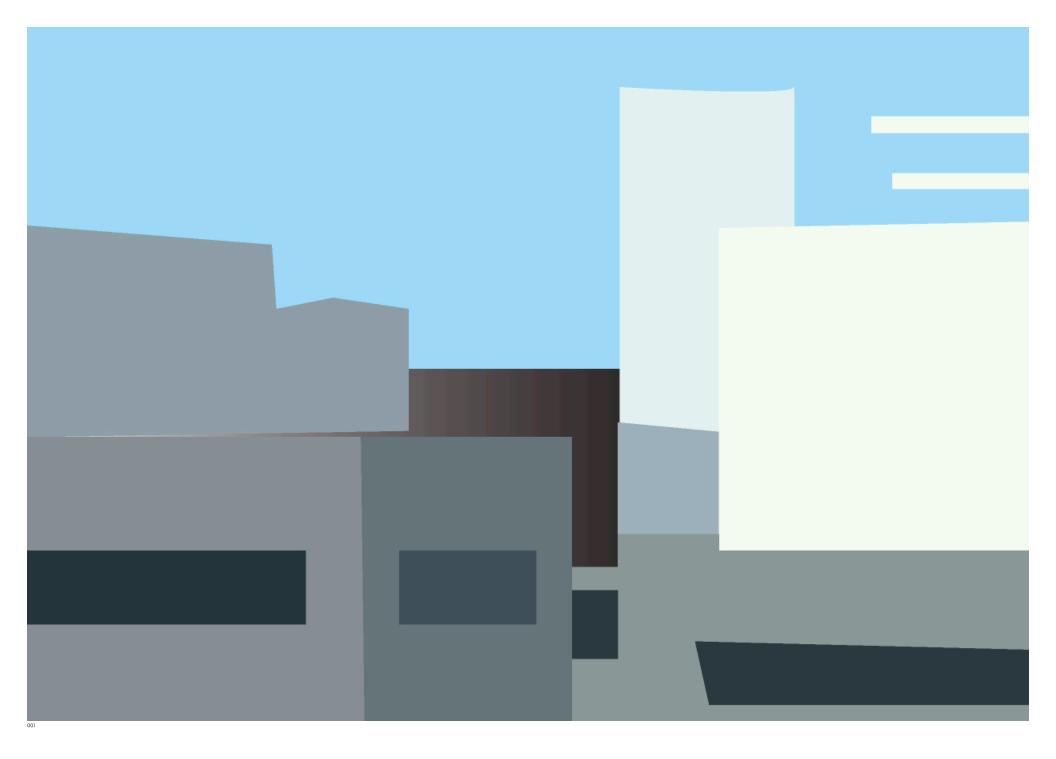

#### Brief

Endless City is based on several photographs Alfred took while traveling through Japan by train in the summer of 2015. It was initiated as a large-scale painting and then recreated as a digital drawing. Alfred renders a dense, panoramic cityscape using flattened planes of color that at once capture both the specificity and anonymity of an urban environment.