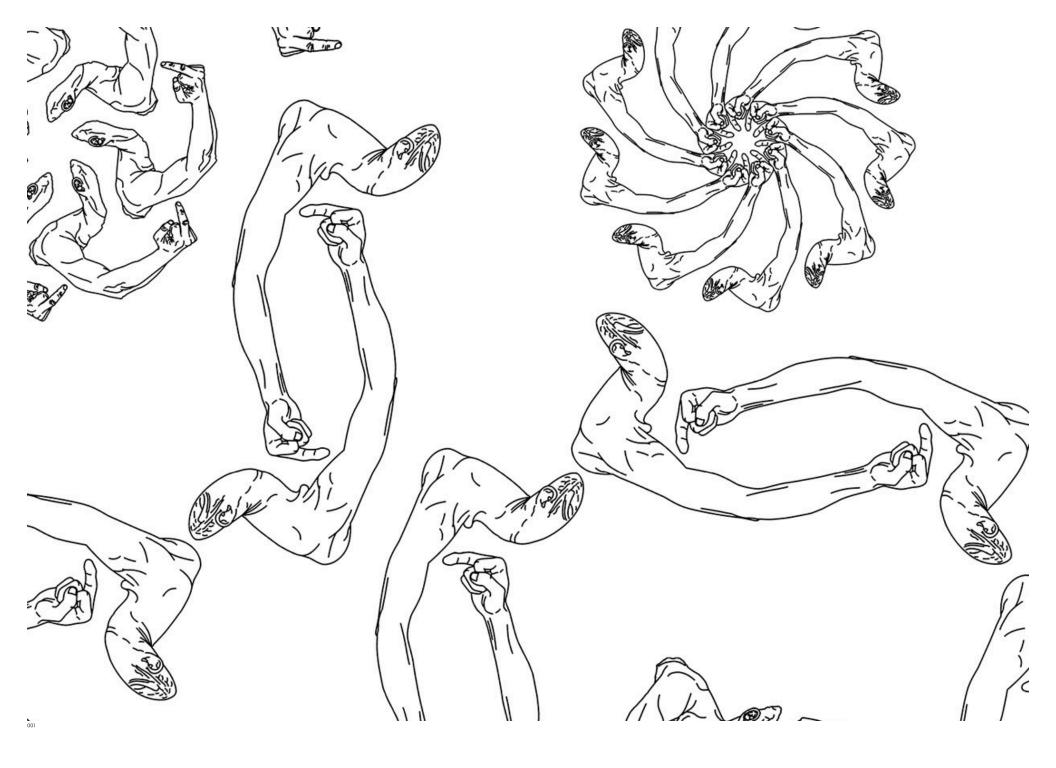

## **Brief**

In Ai Weiwei's Study of Perspective series, the artist photographs his left arm extended forward with middle finger raised against authoritative landmarks. The decorative patterning in Finger works to both conceal and reveal the offending gesture.