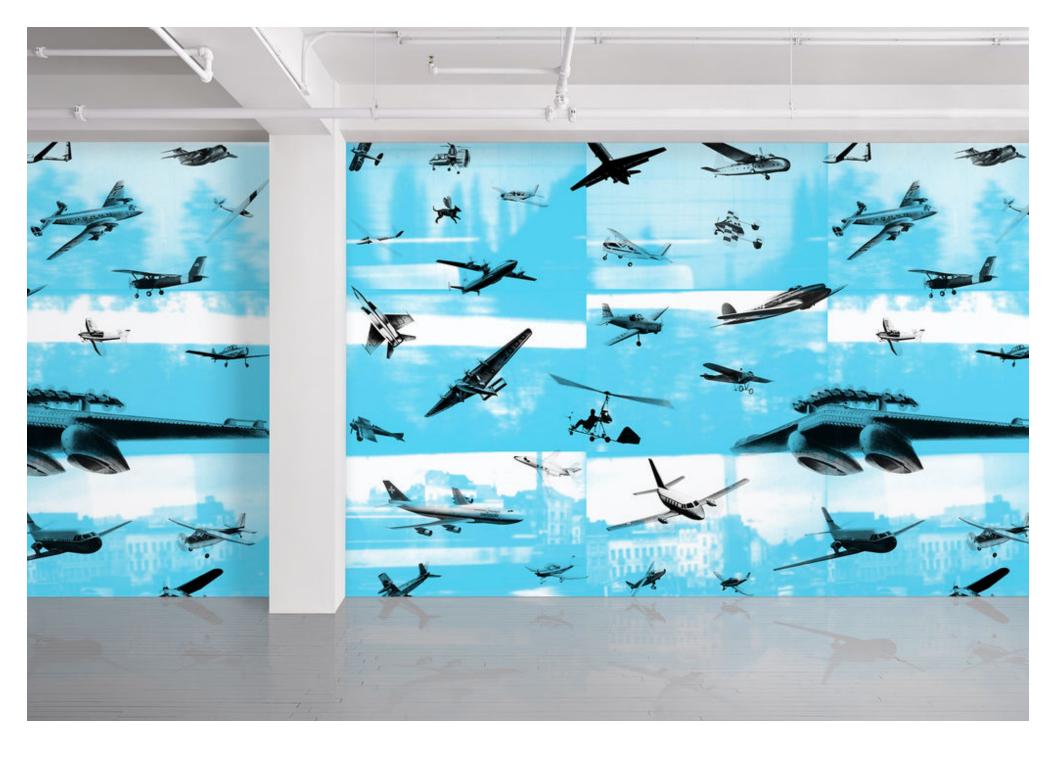

#### Brief

Flieger, or "Airplanes," was taken from a super-8 film made in 1990 to document cyan's first journey outside East Berlin after the fall of the Berlin Wall, and underscores the theme of travel and individual freedom.