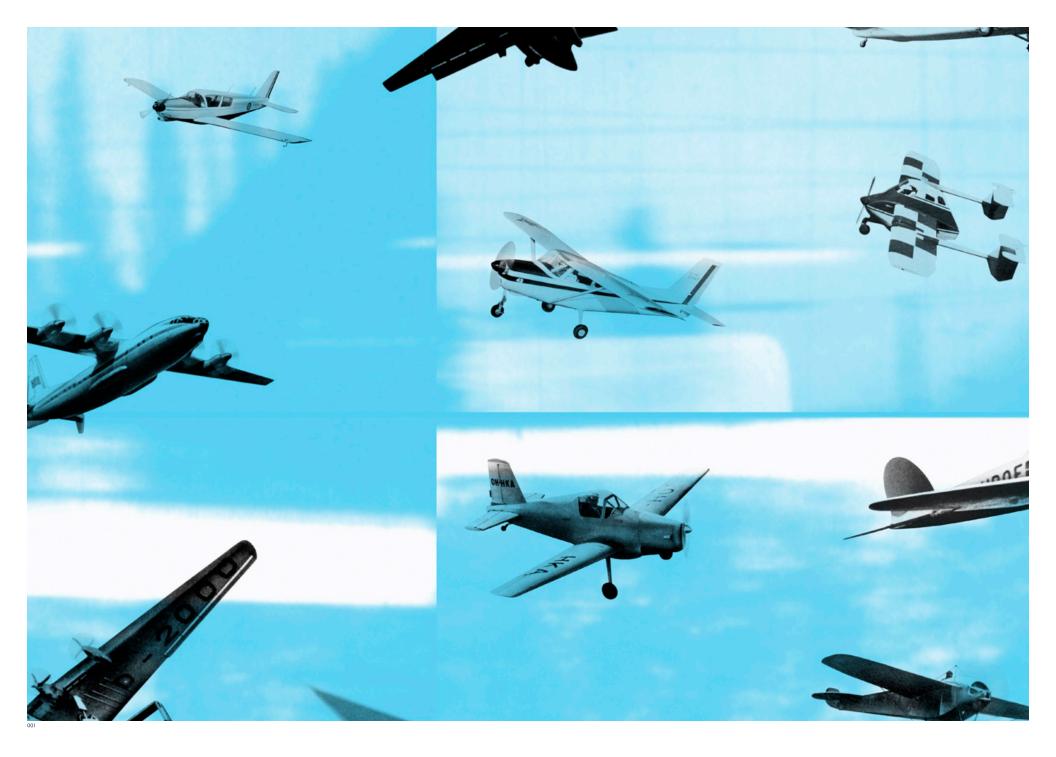

#### Brief

Flieger, or "Airplanes," was taken from a super-8 film made in 1990 to document cyan's first journey outside East Berlin after the fall of the Berlin Wall, and underscores the theme of travel and individual freedom.