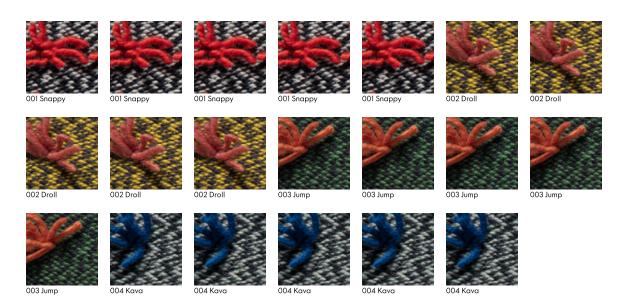

ication**

**Floors** 

### **Characteristics**

Content: 90% Wool, 10% Organic Cotton

Finish: None Backing: None

Weight: 9.2 oz/ly (300 gr/lm) Traffic: Moderate Traffic Country of Origin: India

Note: Variations in pattern, color, and texture are inherent to this textile.

### **Price**

\$1,750.00 / C\$2,828.50 (FOB destination) / C\$2,500.00 (FOB origin)

### Maintenance

X-Vacuum or brush lightly to remove surface dust.

## **Testing**

Flammability: ASTM D2859/CPSC FF 1-70/FF 2-70/16 CFR1630

Lightfastness: AATCC 16.3, 40+ hours

Specifications maharam Floss

by Bertjan Pot 650142

# **Environmental**

LBC Red List Free Contains Bio-Based Content FR Free Free of Intentionally Added PFAS

# Warranty

2 years.

© 2022 Maharam

Complete product information at maharam.com 800.645.3943