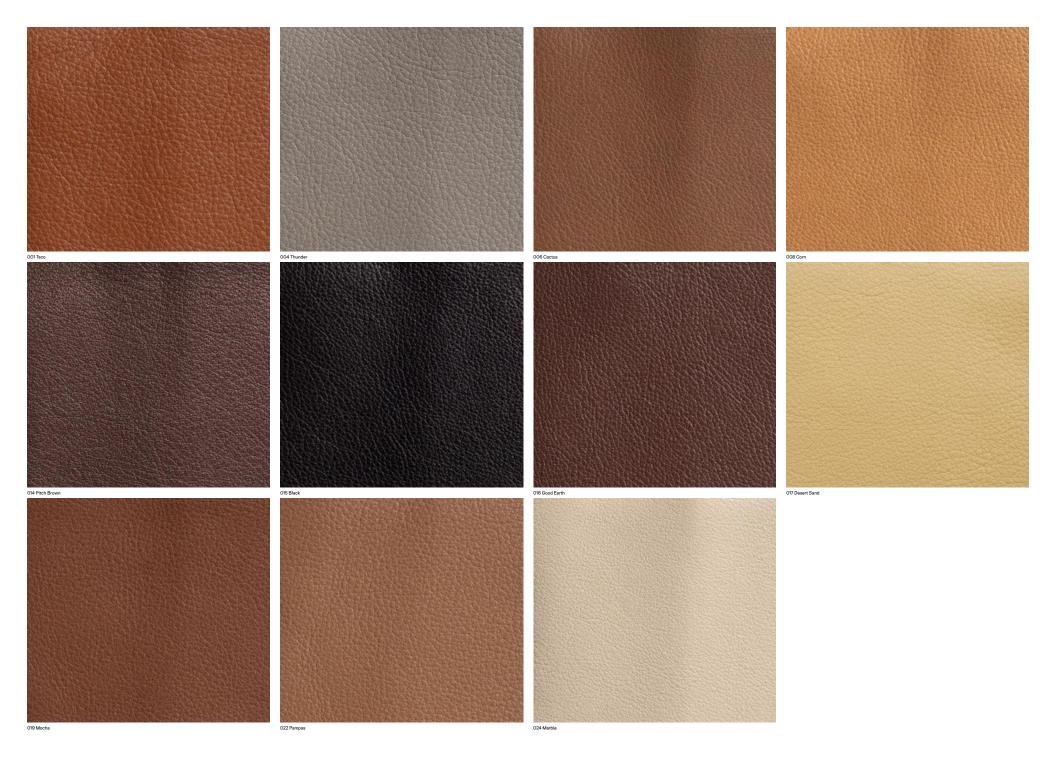

700038 Free Range Edelman

Application

Seating

Walls require additional finishes.

Characteristics

Content: 100% Leather

Finish: PFAS-Free Protective Topcoat

Backing: None

Dye Method: Transparent Dye and Pigment

Weight: 2.6 oz/sf (800 gr/sm)

Hide Size: 30-40 square feet (2.79-3.72 square meters)

Hide Thickness: 1.0-1.2 millimeters

Hide Origin: Europe Country of Origin: Italy

Note: This material exhibits natural markings and inherent

color and textural variations.

**Price** 

Contact your sales representative for pricing.

**Testing** 

Abrasion: ASTM D7255, 1 @ 1,000 Cycles

Flammability: BS 5852 Crib 5\*