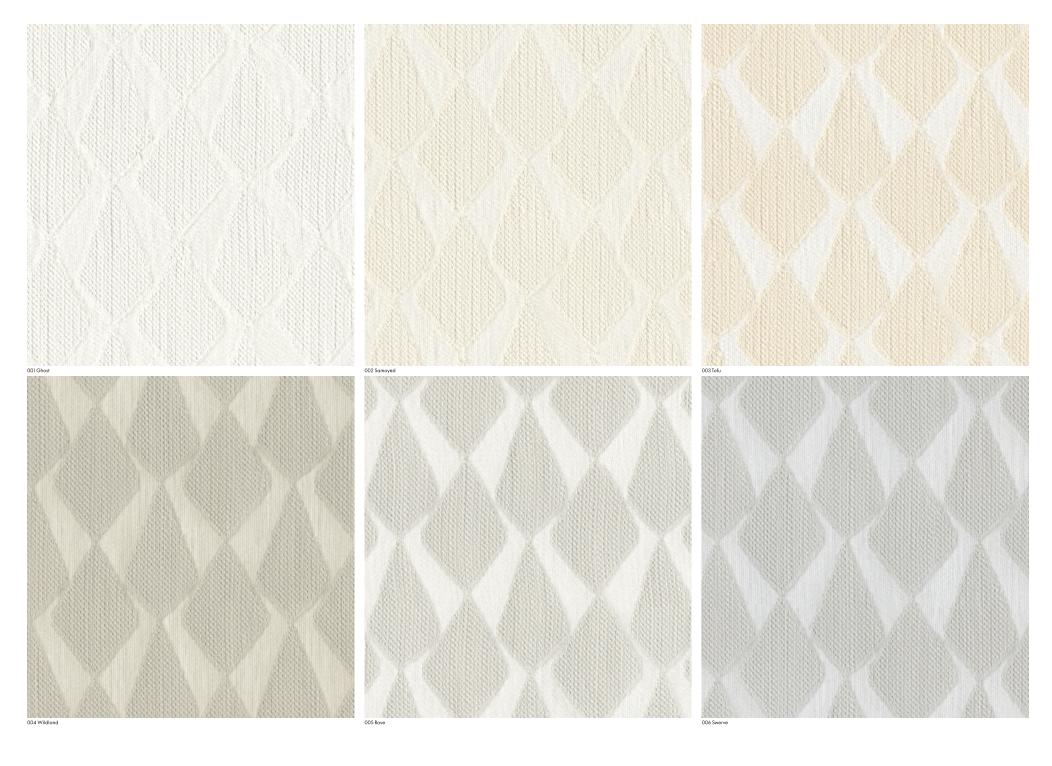

283828 Freya maharam

### **Characteristics**

Content: 96% FR Polyester, 4% Polyester

Finish: None Backing: None Width: 118" (300cm)

Repeat: 2 3/4" V, 2 3/4" H

(7cm V, 7cm H)

Railroaded Repeat: 23/4" V, 23/4" H

(7cm V, 7cm H)

Bolt Size: 50 yards (46 m) Weight: 9.4 oz/ly (300 gr/lm) Country of Origin: Turkey