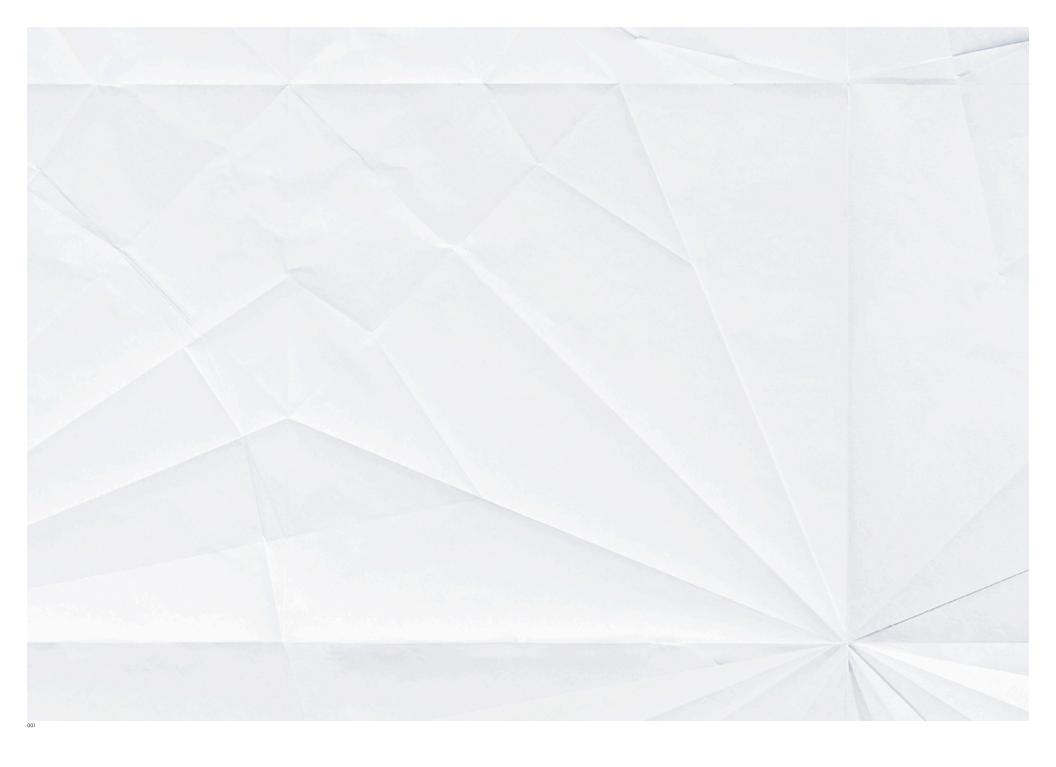

### **Brief**

In Frog and Crane, Sze explores the intersection between two-dimensional paper and three-dimensional sculpture by rendering a flattened piece of paper that retains the creases of intricate origami forms.