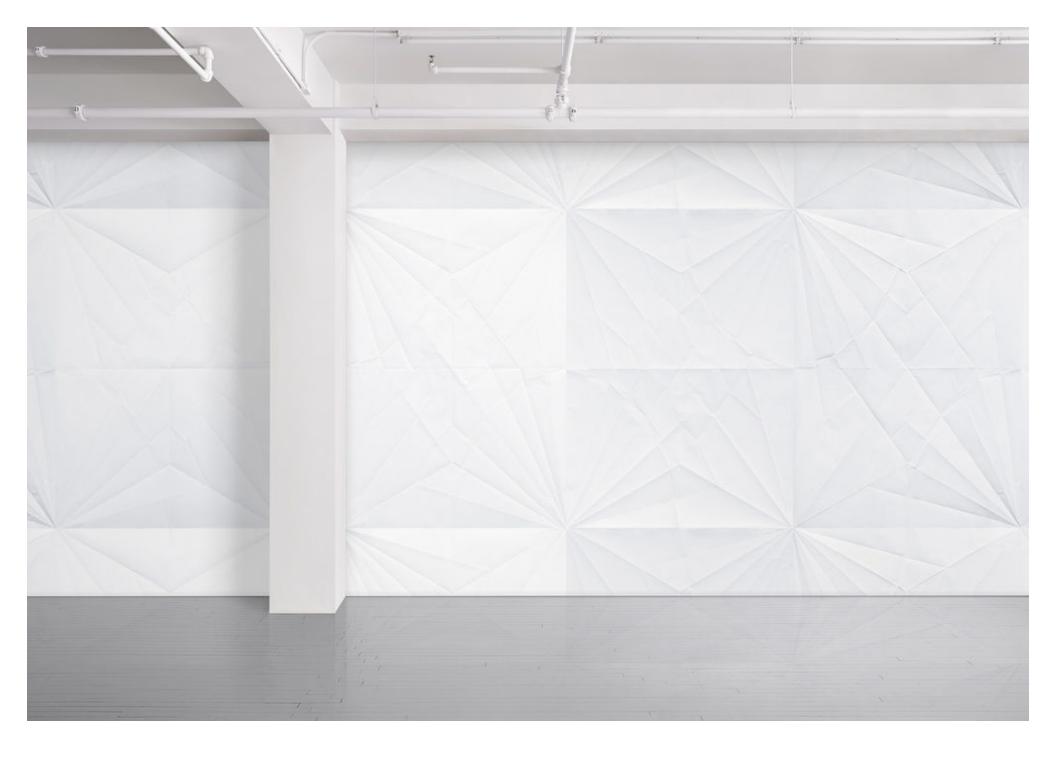

### **Brief**

In Frog and Crane, Sze explores the intersection between two-dimensional paper and three-dimensional sculpture by rendering a flattened piece of paper that retains the creases of intricate origami forms.

## **Characteristics**

Content: 65% Cellulose, 35% Latex Finish: PFAS-Free Protective Topcoat

Backing: None

Reference Dimension: 10' H x 15' W (305cm x 457cm)

Traffic: Moderate Traffic Customs: Repeatable Country of Origin: USA