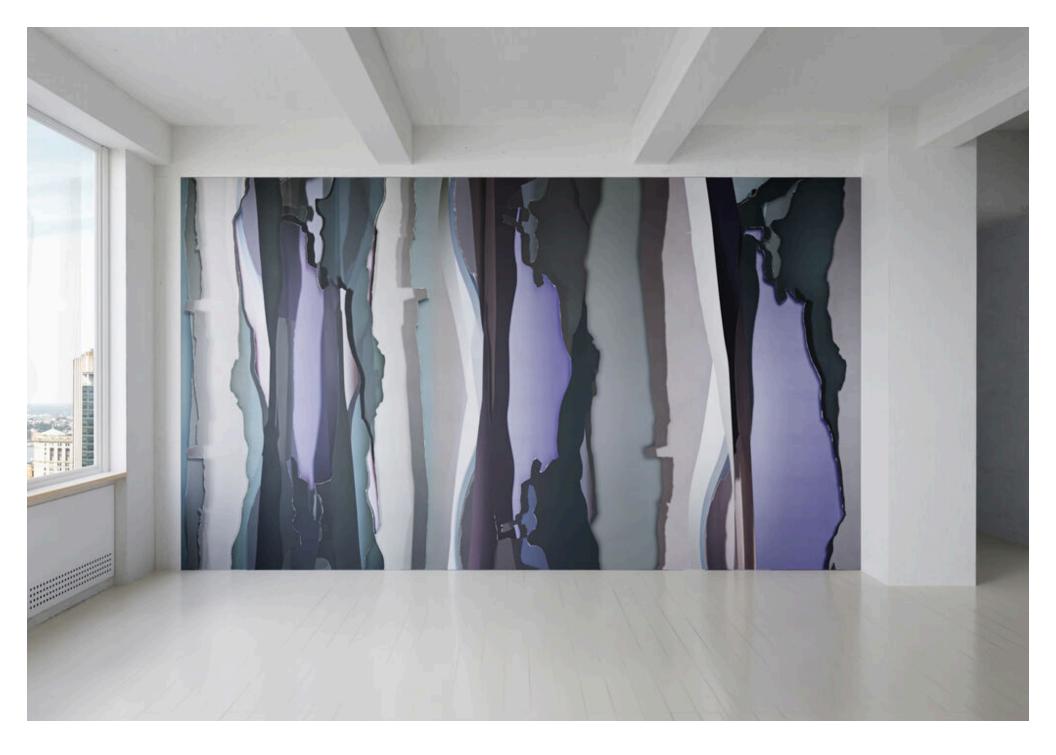

300112 Generator

maharam

300112 Generator

maharam

**Design** Miranda Lichtenstein

**Application** Walls

### Brief

Generator presents Miranda Lichtenstein's photographic abstractions of cut, torn, and layered paper at large scale. By repeatedly scanning, printing, cropping, cutting, and pasting her image files, the Brooklyn-based artist both layers and compresses analog and digital processes to emphasize sculptural form within a two-dimensional surface.

## **Characteristics**

Content: 65% Cellulose, 35% Latex Finish: PFAS-Free Protective Topcoat Backing: None Reference Dimension: 10' H x 18' 4" W (305cm x 559cm) Traffic: Moderate Traffic Customs: Repeatable, Scalable Country of Origin: USA Note: Colors depicted are not an exact representation of the final product. Please request a substrate sample for accurate quality and color reference.