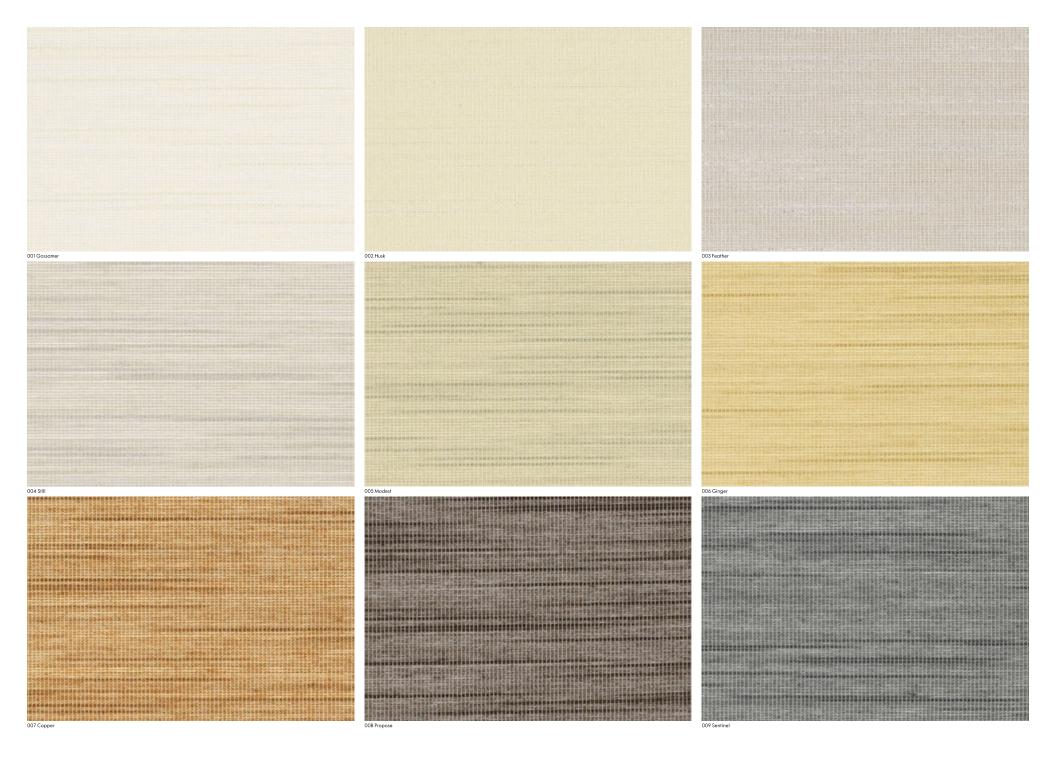

399340 Gentle maharam

## **Characteristics**

Content: 90% Rayon, 10% Polyester

Finish: Stain Repellent

Backing: 75% Post-Consumer Recycled Paper, 25%

Paper

Width: 36" (91cm)
Repeat: Non-match
Bolt Size: 12 yards (11 m)
Weight: 7.7 oz/ly (200 gr/lm)

Traffic: Low Traffic

Country of Origin: Japan

Note: Variations in color and texture are inherent to

this textile.

Note on Mold: Intended for use in buildings designed and maintained to avoid moisture on or within walls. Application must conform to current Installation Guidelines included in each shipment or available at maharam.com.