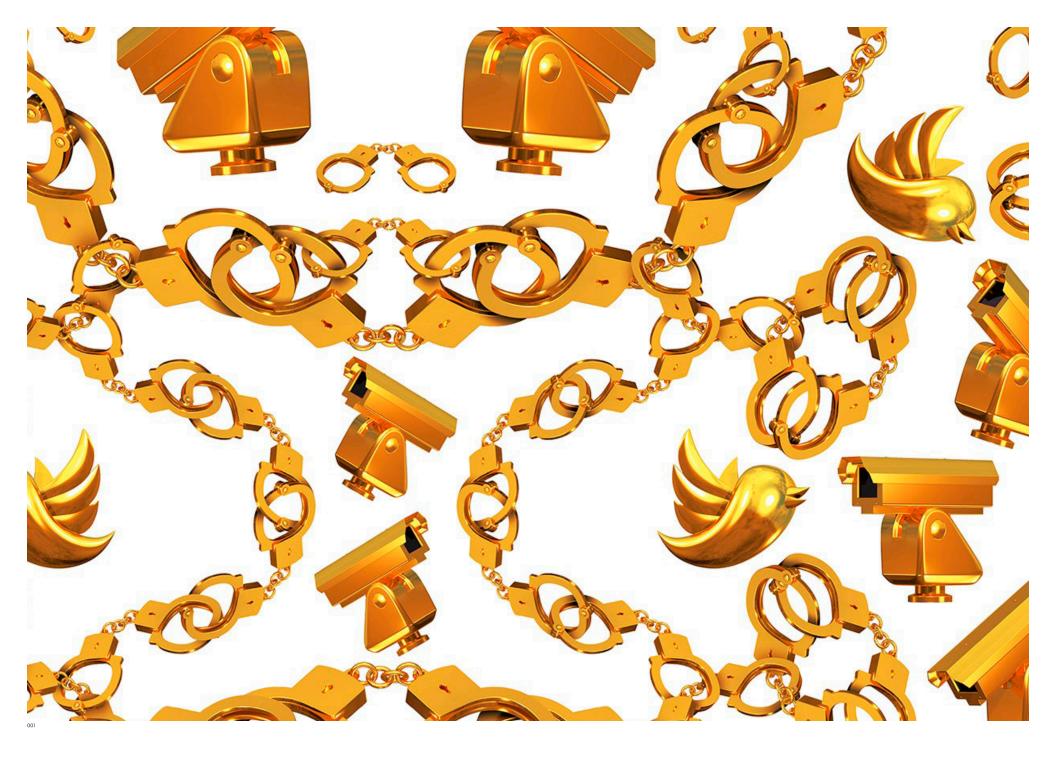

## **Brief**

Ai Weiwei's Golden Age is a response to widespread government surveillance programs, the limitations imposed by censorship, and the proliferation of social media and free exchange of information despite such restrictions.