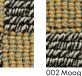

Specifications Groove by Bertjan Pot 650162

#### Testing

Flammability: ASTM D2859/CPSC FF 1-70/FF 2-70/16 CFR1630

Lightfastness: ASTM G154, 700+ hours

Specifications Groove by Bertjan Pot 650162