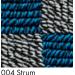

Application** Floors, Outdoor Floors

## **Characteristics**

Content: 70% Polyester, 30% Polyolefin Finish: None Backing: None Weight: 12.8 oz/ly (400 gr/lm) Traffic: High Traffic Country of Origin: India Note: Custom sizes available.

#### Price

\$100.00 / C\$146.50 (FOB destination) / C\$143.00 (FOB origin)

#### Maintenance

X-Vacuum or brush lightly to remove surface dust. ⊠ 💥 🖾 浸 🕺

#### Testing

Flammability: ASTM D2859/CPSC FF 1-70/FF 2-70/16 CFR1630

Lightfastness: ASTM G154, 700+ hours

Specifications Groove by Bertjan Pot 650162

# maharam

Environmental Healthier Hospitals Compliant LBC Red List Free FR Free Free of Intentionally Added PFAS

### Warranty

2 years.

© 2024 Bertjan Pot, Maharam under license

Complete product information at maharam.com 800.645.3943

















005 Synth

005 Synth

2 of 2