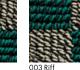

**Application** Floors, Outdoor Floors

## **Characteristics**

Content: 70% Polyester, 30% Polyolefin Finish: None Backing: None Weight: 12.8 oz/ly (400 gr/lm) Traffic: High Traffic Country of Origin: India Note: Custom sizes available.

#### Price

\$100.00 / C\$146.50 (FOB destination) / C\$143.00 (FOB origin)

#### Maintenance

X-Vacuum or brush lightly to remove surface dust. ⊠ 💥 🖾 浸 🕺

#### Testing

Flammability: ASTM D2859/CPSC FF 1-70/FF 2-70/16 CFR1630

Lightfastness: ASTM G154, 700+ hours

Specifications Groove by Bertjan Pot 650162

# maharam

Environmental Healthier Hospitals Compliant LBC Red List Free FR Free Free of Intentionally Added PFAS

### Warranty

2 years.

© 2024 Bertjan Pot, Maharam under license

Complete product information at maharam.com 800.645.3943

















005 Synth

005 Synth

2 of 2