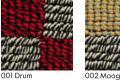

Specifications Groove by Bertjan Pot 650162

#### Testing

Flammability: ASTM D2859/CPSC FF 1-70/FF 2-70/16 CFR1630

Lightfastness: ASTM G154, 700+ hours

Specifications Groove by Bertjan Pot 650162