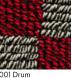

Specifications Groove by Bertjan Pot 650162

#### Testing

Flammability: ASTM D2859/CPSC FF 1-70/FF 2-70/16 CFR1630

Lightfastness: ASTM G154, 700+ hours

Specifications Groove by Bertjan Pot 650162