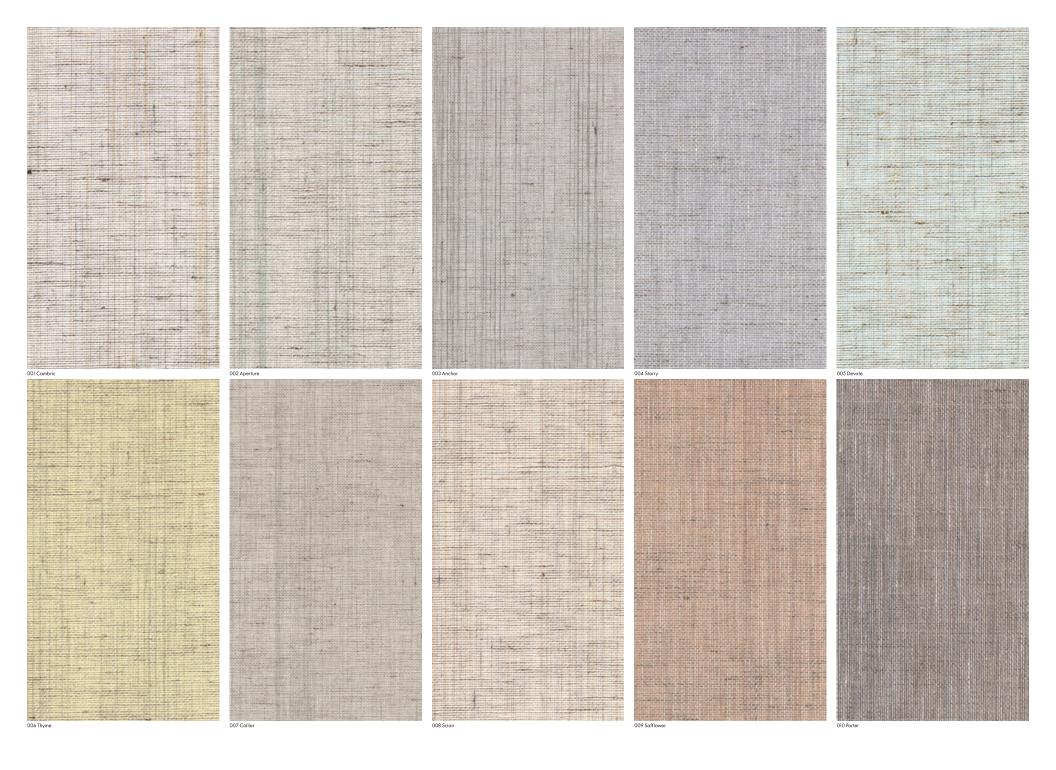

### **Characteristics**

Content: 100% Linen Finish: Stain Repellent

Backing: 60% Post-Consumer Recycled Paper, 40%

Paper

Width: 36" (91cm)

Bolt Size: 50 yards (46 m) Weight: 6.9 oz/ly (200 gr/lm)

Traffic: Low Traffic

Country of Origin: Japan

Note: Variations in color and texture are inherent to

this textile.

Note on Mold: Intended for use in buildings designed and maintained to avoid moisture on or within walls. Application must conform to current Installation Guidelines included in each shipment or available at