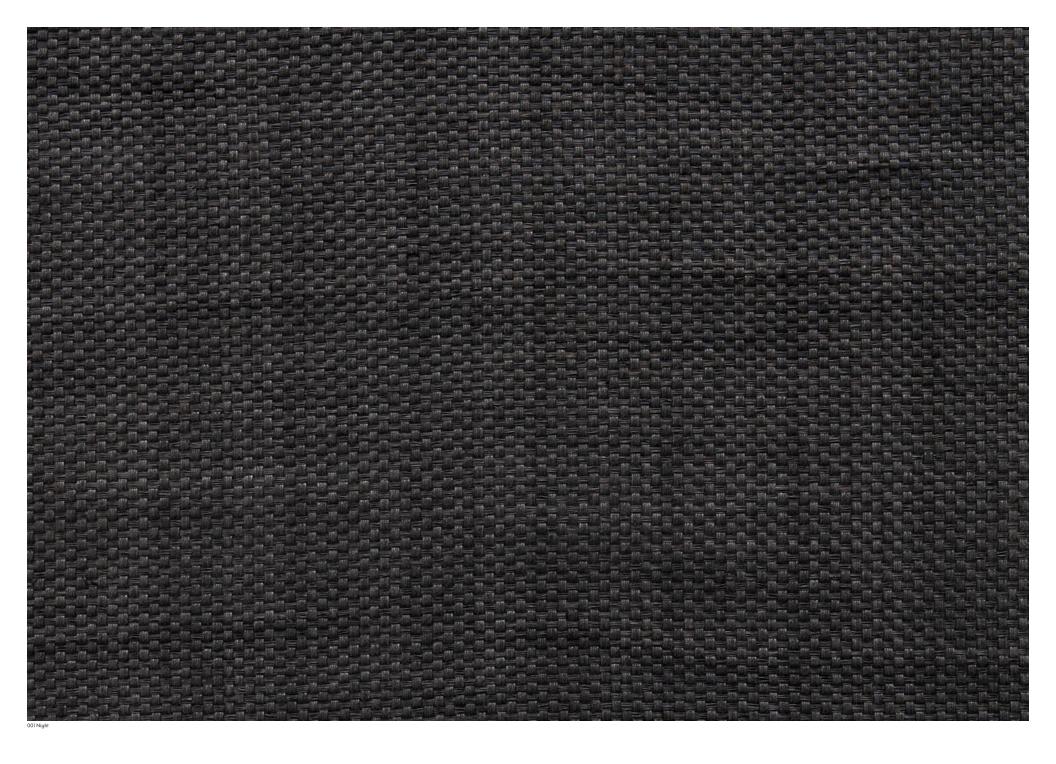

### **Characteristics**

Content: 68% Horsehair, 32% Waxed Linen

Finish: None Backing: None Width: 26" (66cm)

Bolt Size: 22 yards (20 m)
Weight: 7.2 oz/ly (200 gr/lm)
Country of Origin: Great Britain