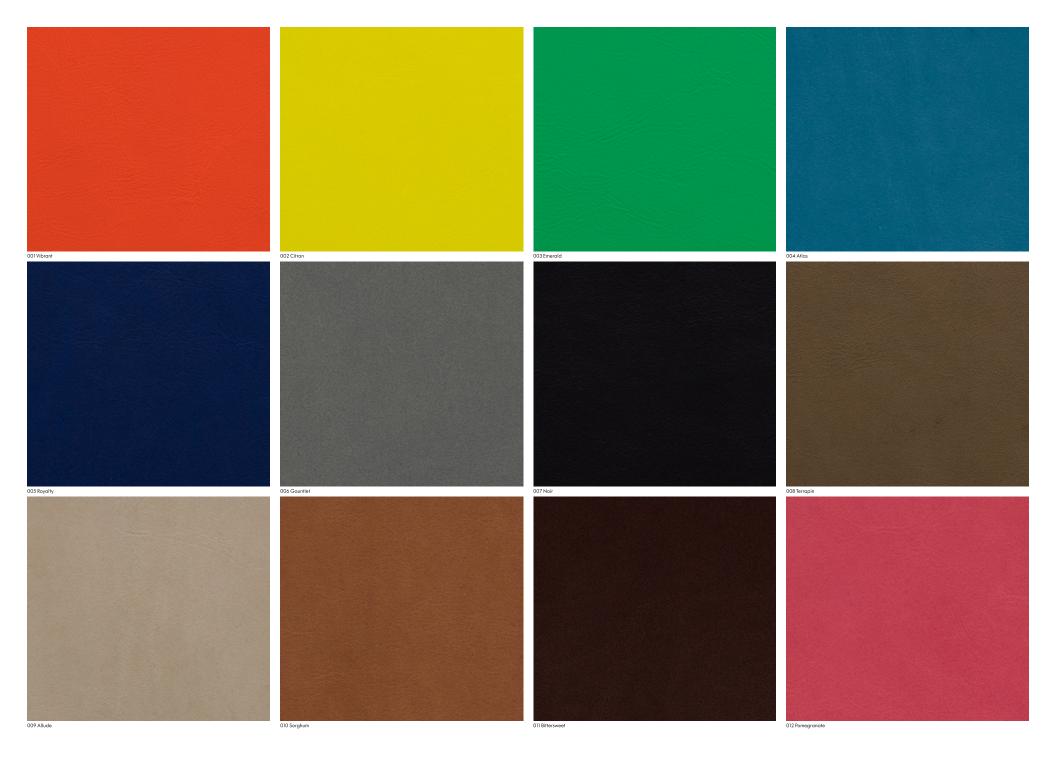

700003 Hue maharam

**Application** 

Seating

Walls require additional finishes.

**Characteristics** 

Content: 100% Leather

Finish: Wax Backing: None

Dye Method: Varies On A Color Level

Weight: 2.8 oz/sf (900 gr/sm)

Hide Size: 47-57 square feet (4.37-5.3 square meters)

Hide Thickness: 0.9-1.1 millimeters

Hide Origin: Europe Country of Origin: Italy

Note: This material exhibits natural markings and

inherent color and textural variations.

Price

\$28.00 / C\$41.75 (FOB destination)

C\$40.00 (FOB origin)

**Testing** 

Abrasion: ASTM D7255, 2@1,000 Cycles

Flammability: AS/NZS 3837 Unadhered

ASTM E84 Adhered