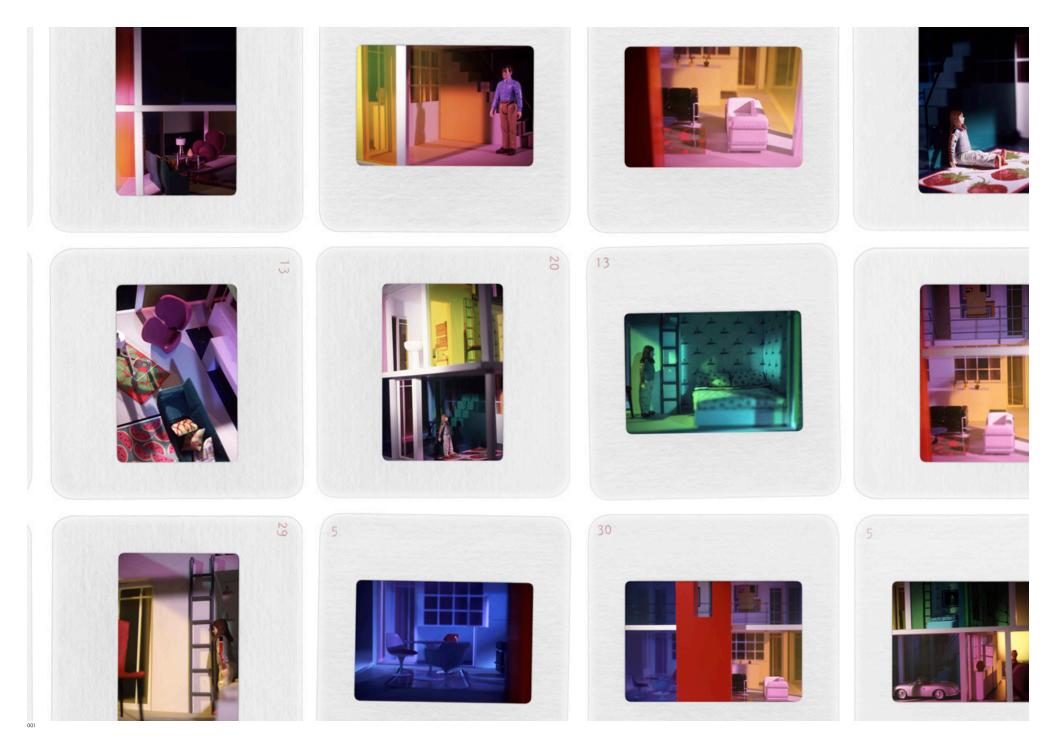

#### Brief

Kaleidoscope House (Large) explores depictions of childhood fantasies and domesticity through hundreds of slides of interiors from a modernist dollhouse designed in 2000 by artist Laurie Simmons and architect Peter Wheelwright.