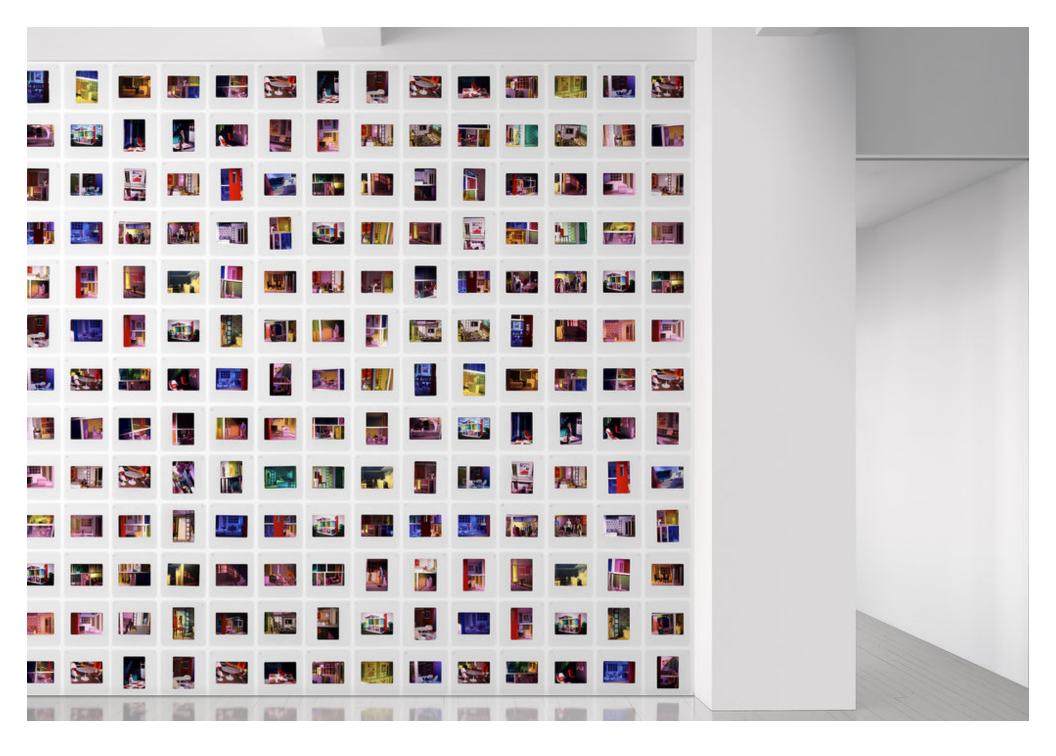

#### Brief

Kaleidoscope House (Large) explores depictions of childhood fantasies and domesticity through hundreds of slides of interiors from a modernist dollhouse designed in 2000 by artist Laurie Simmons and architect Peter Wheelwright.