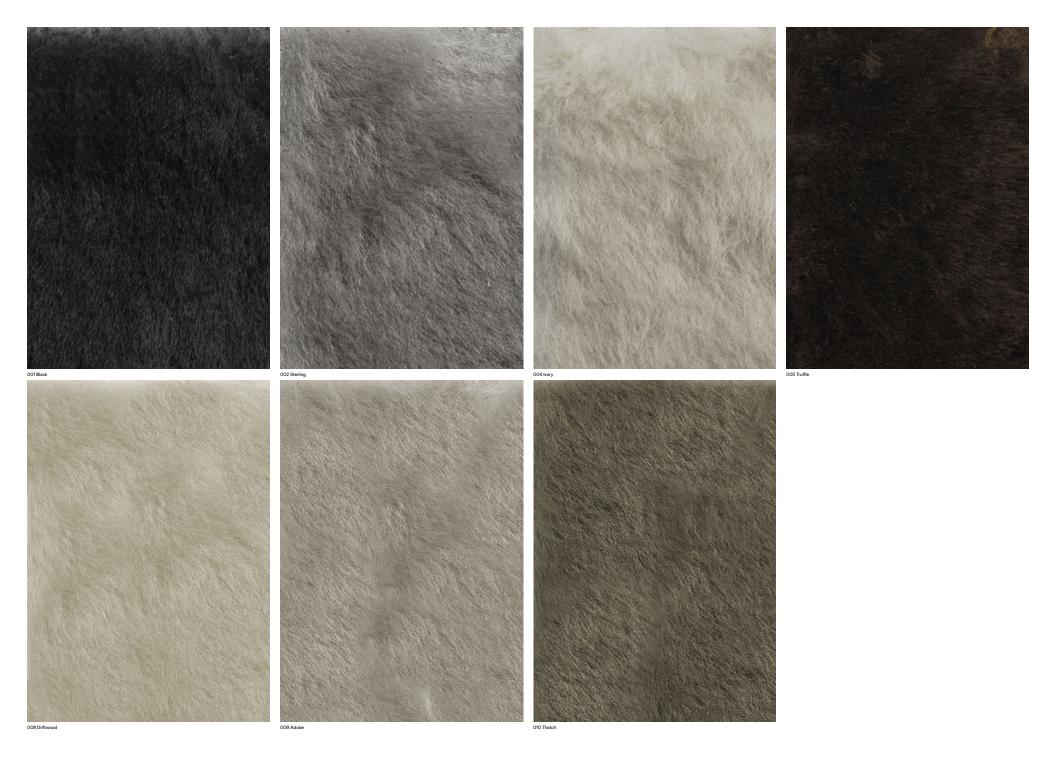

700045 Kashmir Shearling

## Characteristics

Content: 100% Shearling

Finish: None Backing: None

Dye Method: Transparent Dye Weight: 2.2 oz/sf (700 gr/sm)

Hide Size: 5-6 square feet (.46-.56 square meters)

Hide Thickness: 14.0-15.0 millimeters

Leather Type: Haired Hide

Hide Origin: Europe Country of Origin: Spain

Note: This material exhibits natural markings and inherent

color and textural variations.