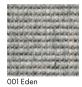

Specifications **maharam** 

Kent

650131

### Characteristics

Content: 85% Wool, 15% Polyester

Finish: None Backing: Jute / Latex Bolt Size: 33 yards (30 m) Weight: 8.8 oz/ly (300 gr/lm)

Traffic: High Traffic with Casters for Stairs and Corridors

Country of Origin: Belgium

Note: Variations in color and texture are inherent to this textile.