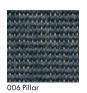

### Characteristics

Content: 85% Wool, 15% Polyester

Finish: None Backing: Jute / Latex Bolt Size: 33 yards (30 m) Weight: 8.8 oz/ly (300 gr/lm)

Traffic: High Traffic with Casters for Stairs and Corridors

Country of Origin: Belgium

Note: Variations in color and texture are inherent to this textile.