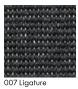

### Characteristics

Content: 85% Wool, 15% Polyester

Finish: None Backing: Jute / Latex Bolt Size: 33 yards (30 m) Weight: 8.8 oz/ly (300 gr/lm)

Traffic: High Traffic with Casters for Stairs and Corridors

Country of Origin: Belgium

Note: Variations in color and texture are inherent to this textile.