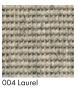

Specifications **maharam** 

Kent

650131

### Characteristics

Content: 85% Wool, 15% Polyester

Finish: None Backing: Jute / Latex Bolt Size: 33 yards (30 m) Weight: 8.8 oz/ly (300 gr/lm)

Traffic: High Traffic with Casters for Stairs and Corridors

Country of Origin: Belgium

Note: Variations in color and texture are inherent to this textile.