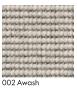

Specifications **maharam** 

Kent

650131

### Characteristics

Content: 85% Wool, 15% Polyester

Finish: None Backing: Jute / Latex Bolt Size: 33 yards (30 m) Weight: 8.8 oz/ly (300 gr/lm)

Traffic: High Traffic with Casters for Stairs and Corridors

Country of Origin: Belgium

Note: Variations in color and texture are inherent to this textile.