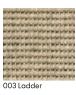

Specifications **maharam** 

Kent

650131

### Characteristics

Content: 85% Wool, 15% Polyester

Finish: None Backing: Jute / Latex Bolt Size: 33 yards (30 m) Weight: 8.8 oz/ly (300 gr/lm)

Traffic: High Traffic with Casters for Stairs and Corridors

Country of Origin: Belgium

Note: Variations in color and texture are inherent to this textile.