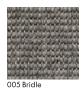

### Characteristics

Content: 85% Wool, 15% Polyester

Finish: None Backing: Jute / Latex Bolt Size: 33 yards (30 m) Weight: 8.8 oz/ly (300 gr/lm)

Traffic: High Traffic with Casters for Stairs and Corridors

Country of Origin: Belgium

Note: Variations in color and texture are inherent to this textile.