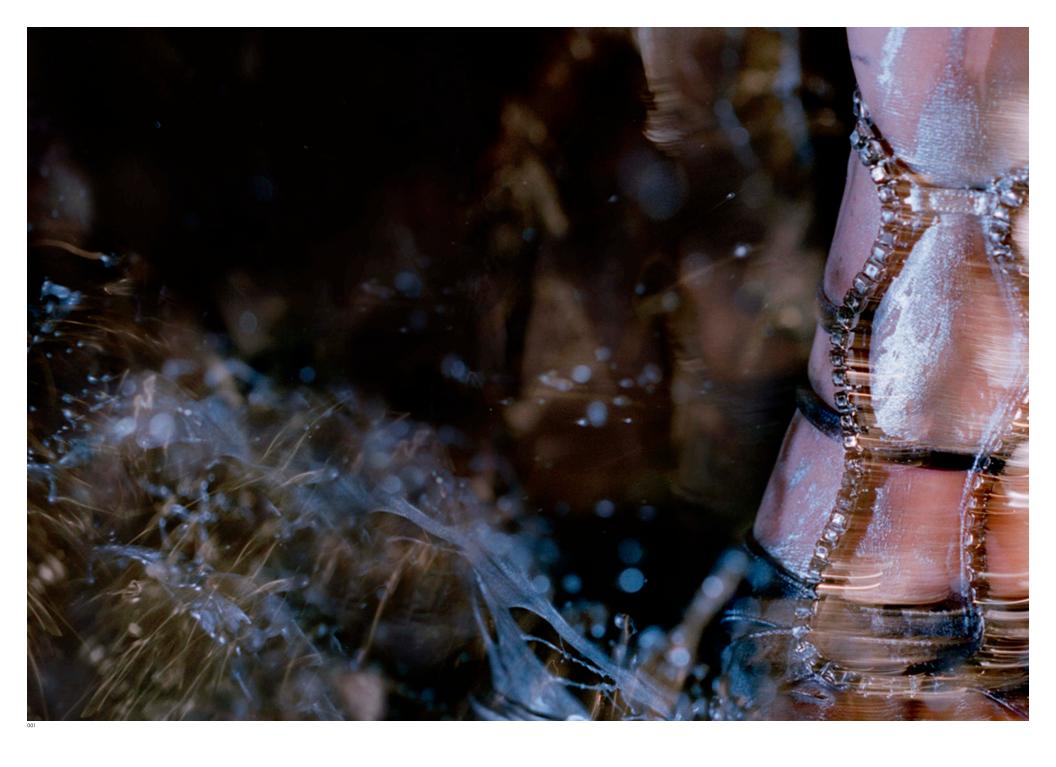

#### Brief

A composite photograph of a model's stilettoadorned feet splashing in a puddle of silver-tinted vodka, Kicksilver explores the pathology of glamour.