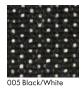

eable Barrier, Stain

Repellent Finish Backing: Acrylic Width: 54" (137cm) Bolt Size: 24 yards (22 m) Weight: 35.7 oz/ly (1100 gr/lm) Country of Origin: Great Britain

#### **Price**

\$426.00 / C\$612.25 (FOB destination) / C\$608.75 (FOB origin)

#### Maintenance

S-Clean with mild, water-free dry cleaning solvent.

#### **Testing**

Abrasion: ASTM D4966, 20,000 cycles Martindale

Flammability: CAL 117-2013

NFPA 260

Lightfastness: AATCC 16.3, 40+ hours



Specifications maharam Lanalux

by Alexander Girard, 1970 466240

## **Environmental**

Greenguard Gold Certified REACH Compliant Contains Bio-Based Content Produced in an ISO 14001 Facility FR Free

## Warranty

None.

© 2014 Girard Studio, LLC, Maharam under license

Complete product information at maharam.com 800.645.3943