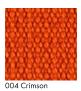

rmeable Barrier, Stain

Repellent Finish Backing: Acrylic Width: 54" (137cm) Bolt Size: 24 yards (22 m) Weight: 35.7 oz/ly (1100 gr/lm) Country of Origin: Great Britain

#### **Price**

\$426.00 / C\$612.25 (FOB destination) / C\$608.75 (FOB origin)

#### Maintenance

S-Clean with mild, water-free dry cleaning solvent.

#### **Testing**

Abrasion: ASTM D4966, 20,000 cycles Martindale

Flammability: CAL 117-2013

NFPA 260

Lightfastness: AATCC 16.3, 40+ hours



Specifications maharam Lanalux

by Alexander Girard, 1970 466240

## **Environmental**

Greenguard Gold Certified REACH Compliant Contains Bio-Based Content Produced in an ISO 14001 Facility FR Free

## Warranty

None.

© 2014 Girard Studio, LLC, Maharam under license

Complete product information at maharam.com 800.645.3943