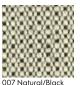

e Barrier, Stain

Repellent Finish Backing: Acrylic Width: 54" (137cm) Bolt Size: 24 yards (22 m) Weight: 35.7 oz/ly (1100 gr/lm) Country of Origin: Great Britain

#### **Price**

\$426.00 / C\$612.25 (FOB destination) / C\$608.75 (FOB origin)

#### Maintenance

S-Clean with mild, water-free dry cleaning solvent.

#### **Testing**

Abrasion: ASTM D4966, 20,000 cycles Martindale

Flammability: CAL 117-2013

NFPA 260

Lightfastness: AATCC 16.3, 40+ hours



Specifications maharam Lanalux

by Alexander Girard, 1970 466240

## **Environmental**

Greenguard Gold Certified REACH Compliant Contains Bio-Based Content Produced in an ISO 14001 Facility FR Free

## Warranty

None.

© 2014 Girard Studio, LLC, Maharam under license

Complete product information at maharam.com 800.645.3943