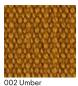

Impermeable Barrier, Stain

Repellent Finish Backing: Acrylic Width: 54" (137cm) Bolt Size: 24 yards (22 m) Weight: 35.7 oz/ly (1100 gr/lm) Country of Origin: Great Britain

#### **Price**

\$426.00 / C\$612.25 (FOB destination) / C\$608.75 (FOB origin)

#### Maintenance

S-Clean with mild, water-free dry cleaning solvent.

#### **Testing**

Abrasion: ASTM D4966, 20,000 cycles Martindale

Flammability: CAL 117-2013

NFPA 260

Lightfastness: AATCC 16.3, 40+ hours



Specifications maharam Lanalux

by Alexander Girard, 1970 466240

## **Environmental**

Greenguard Gold Certified REACH Compliant Contains Bio-Based Content Produced in an ISO 14001 Facility FR Free

## Warranty

None.

© 2014 Girard Studio, LLC, Maharam under license

Complete product information at maharam.com 800.645.3943