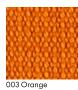

permeable Barrier, Stain

Repellent Finish Backing: Acrylic Width: 54" (137cm) Bolt Size: 24 yards (22 m) Weight: 35.7 oz/ly (1100 gr/lm) Country of Origin: Great Britain

#### **Price**

\$426.00 / C\$612.25 (FOB destination) / C\$608.75 (FOB origin)

#### Maintenance

S-Clean with mild, water-free dry cleaning solvent.

#### **Testing**

Abrasion: ASTM D4966, 20,000 cycles Martindale

Flammability: CAL 117-2013

NFPA 260

Lightfastness: AATCC 16.3, 40+ hours



Specifications maharam Lanalux

by Alexander Girard, 1970 466240

## **Environmental**

Greenguard Gold Certified REACH Compliant Contains Bio-Based Content Produced in an ISO 14001 Facility FR Free

## Warranty

None.

© 2014 Girard Studio, LLC, Maharam under license

Complete product information at maharam.com 800.645.3943