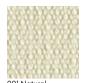

h Impermeable Barrier, Stain

Repellent Finish Backing: Acrylic Width: 54" (137cm) Bolt Size: 24 yards (22 m) Weight: 35.7 oz/ly (1100 gr/lm) Country of Origin: Great Britain

#### **Price**

\$426.00 / C\$612.25 (FOB destination) / C\$608.75 (FOB origin)

#### Maintenance

S-Clean with mild, water-free dry cleaning solvent.

#### **Testing**

Abrasion: ASTM D4966, 20,000 cycles Martindale

Flammability: CAL 117-2013

NFPA 260

Lightfastness: AATCC 16.3, 40+ hours



Specifications maharam Lanalux

by Alexander Girard, 1970 466240

## **Environmental**

Greenguard Gold Certified REACH Compliant Contains Bio-Based Content Produced in an ISO 14001 Facility FR Free

## Warranty

None.

© 2014 Girard Studio, LLC, Maharam under license

Complete product information at maharam.com 800.645.3943