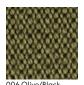

ble Barrier, Stain

Repellent Finish Backing: Acrylic Width: 54" (137cm) Bolt Size: 24 yards (22 m) Weight: 35.7 oz/ly (1100 gr/lm) Country of Origin: Great Britain

#### **Price**

\$426.00 / C\$612.25 (FOB destination) / C\$608.75 (FOB origin)

#### Maintenance

S-Clean with mild, water-free dry cleaning solvent.

#### **Testing**

Abrasion: ASTM D4966, 20,000 cycles Martindale

Flammability: CAL 117-2013

NFPA 260

Lightfastness: AATCC 16.3, 40+ hours



Specifications maharam Lanalux

by Alexander Girard, 1970 466240

## **Environmental**

Greenguard Gold Certified REACH Compliant Contains Bio-Based Content Produced in an ISO 14001 Facility FR Free

## Warranty

None.

© 2014 Girard Studio, LLC, Maharam under license

Complete product information at maharam.com 800.645.3943