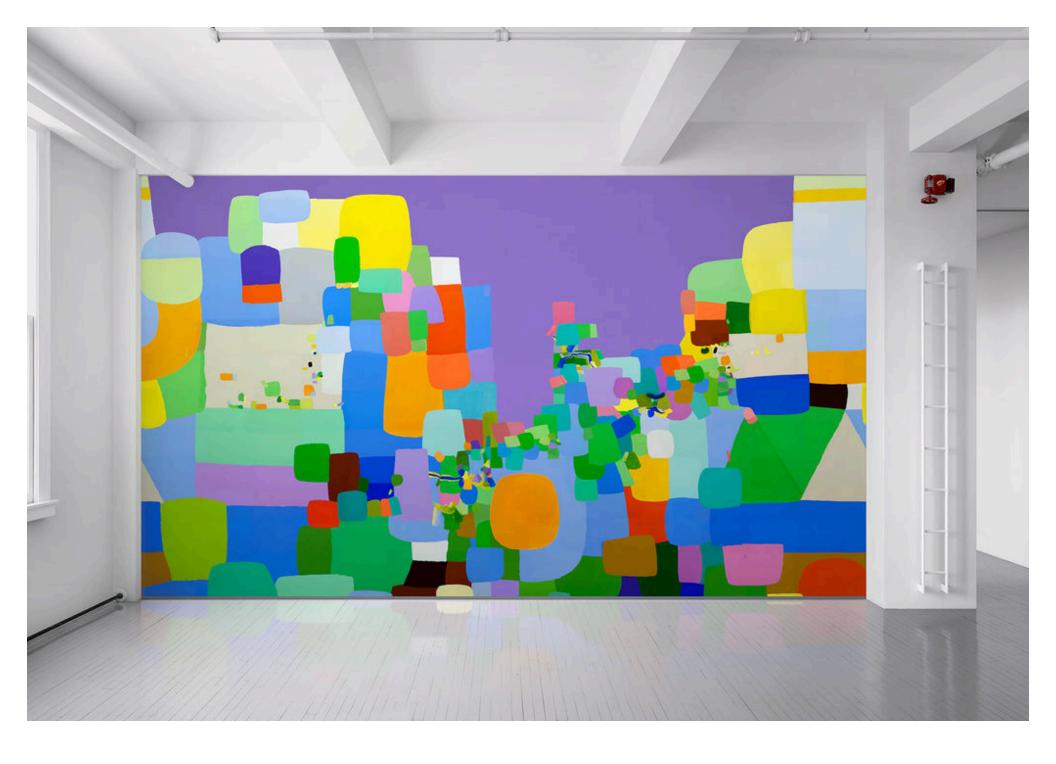

# Design

Federico Herrero

# **Application**

Walls

### **Characteristics**

Content: 65% Cellulose, 35% Latex Finish: PFAS-Free Protective Topcoat

Backing: None

Reference Dimension: 10' H x 16' 8" W (305cm x

508cm)

Traffic: Moderate Traffic

Customs: Repeatable, Scalable

### Brief

Based on an original painting by Federico Herrero, Landscape renders the frenetic musicality of a cityscape. Through dense assemblage of vivid, organic forms, Herrero explores the ways in which color facilitates interaction with our surroundings.