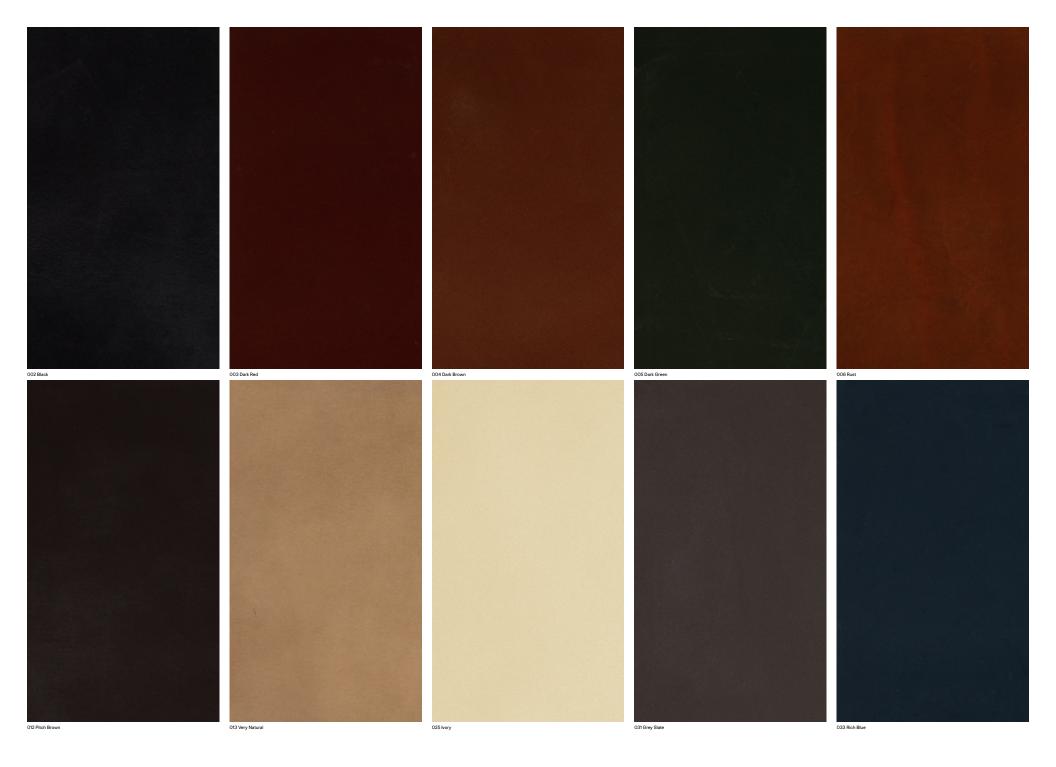

Hide Origin: Europe Country of Origin: Italy

Note: This material exhibits natural markings and inherent

color and textural variations.

Note on Mold: Intended for use in buildings designed and

maintained to avoid moisture on or within walls.