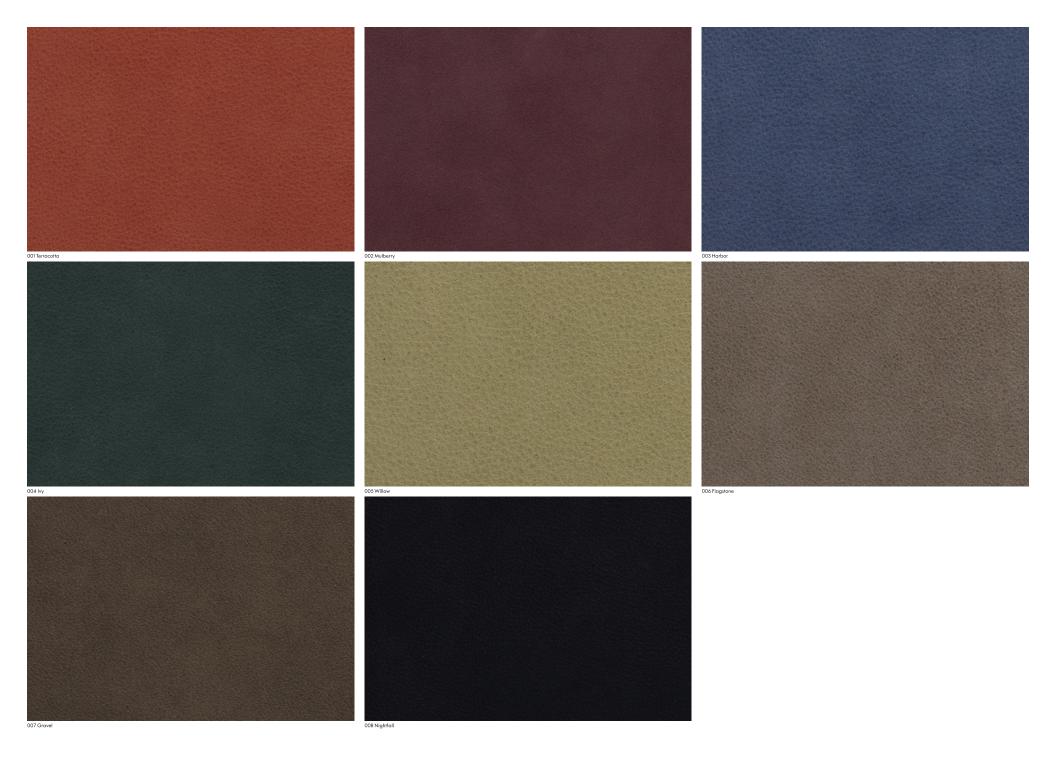

70006 Loam maharam

**Application** 

Seating

Walls require additional finishes.

**Characteristics** 

Content: 100% Leather

Finish: Wax Backing: None

Dye Method: Transparent Dye Weight: 3 oz/sf (900 gr/sm)

Hide Size: 48-58 square feet (4.46-5.39 square

meters)

Hide Thickness: 1.0-1.2 millimeters

Leather Type: Nubuck Hide Origin: Europe Country of Origin: Italy

Note: This material exhibits natural markings and

inherent color and textural variations.

Price

\$25.75 / C\$38.75 (FOB destination)

C\$37.00 (FOB origin)

**Testing** 

Abrasion: ASTM D7255, 2.5 @ 1,000 Cycles

Flammability: AS/NZS 3837 Unadhered

ASTM E84 Adhered