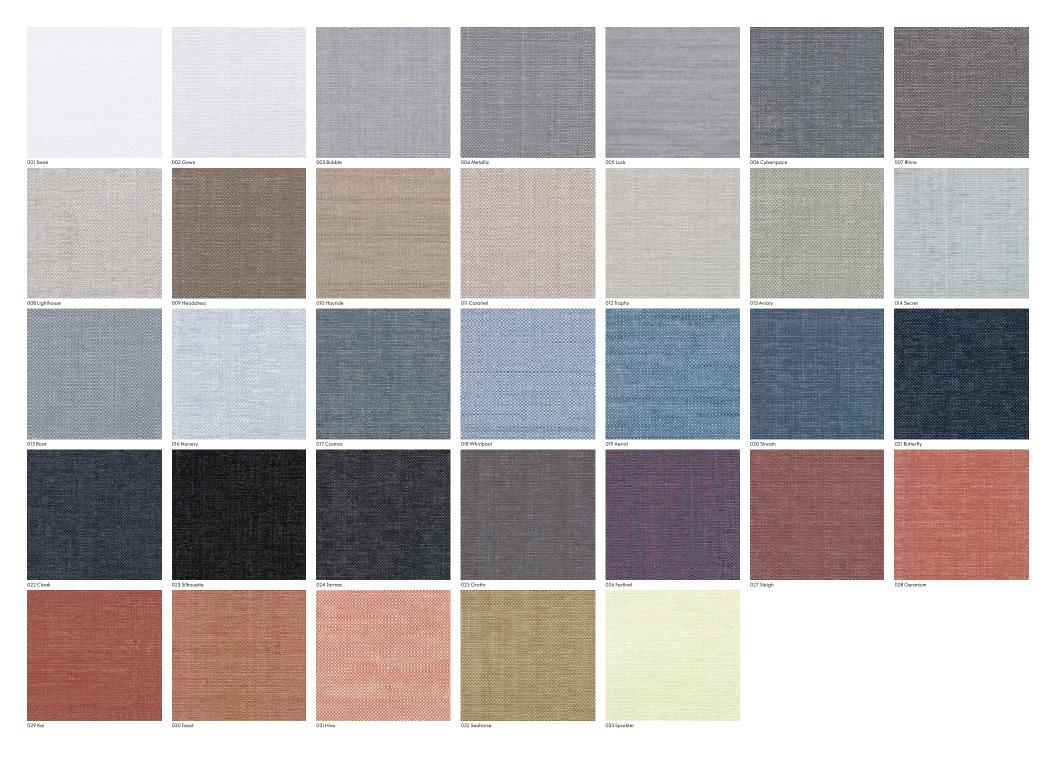

### **Characteristics**

Content: 100% Polyethylene

Finish: None Backing: None Width: 54" (137cm)

Bolt Size: 55 yards (50 m) Weight: 9.5 oz/ly (300 gr/lm)

Traffic: High Traffic
Country of Origin: USA