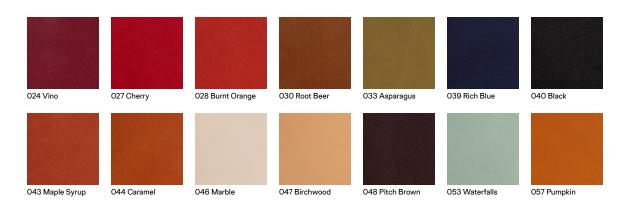

of Origin: Italy

Note: This material exhibits natural markings and inherent color and textural variations.

#### **Price**

Contact your sales representative for pricing.

#### Maintenance

Professional cleaning recommended.

## **Testing**

Abrasion: ASTM D7255, 4 @ 1,000 Cycles

Flammability: BS 5852 Crib 5\*

CAL 117-2013

\*passes with additional treatment

Note: This material will lighten with prolonged exposure to heat or sunlight.

Specifications Luxe Calf 700047

# Edelman

#### **Environmental**

Greenguard Gold Certified
Healthier Hospitals Compliant
LBC Red List Free
REACH Compliant
Produced In A Leather Working Group Silver Certified Facility
FR Free
Free of Intentionally Added PFAS

## Warranty

None.

© 2024 Edelman

Complete product information at maharam.com 800.645.3943