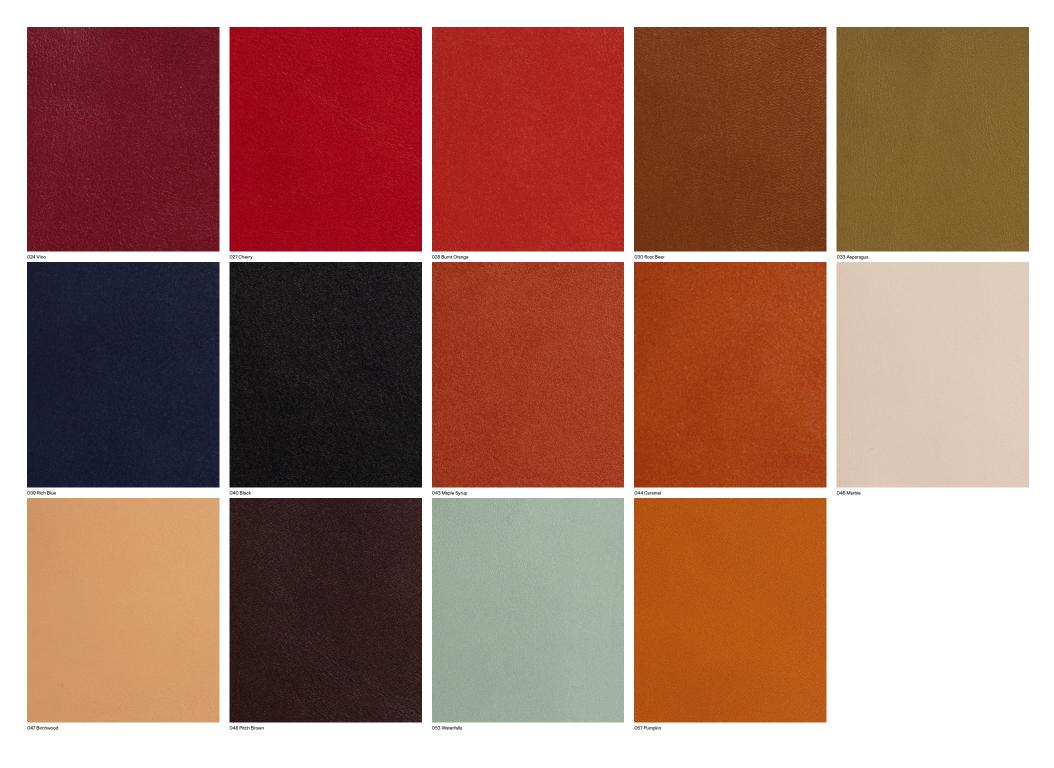

700047 Luxe Calf

Application

Seating

Characteristics

Content: 100% Calfskin

Finish: PFAS-Free Protective Topcoat

Backing: None

Dye Method: Transparent Dye and Pigment

Weight: 3 oz/sf (900 gr/sm)

Hide Size: 28-30 square feet (2.6-2.79 square meters)

Hide Thickness: 1.0-1.2 millimeters

Hide Origin: Europe Country of Origin: Italy

Note: This material exhibits natural markings and inherent

color and textural variations.

**Price** 

Contact your sales representative for pricing.

**Testing** 

Abrasion: ASTM D7255, 4 @ 1,000 Cycles

Flammability: BS 5852 Crib 5\*

CAL 117-2013

\*passes with additional treatment