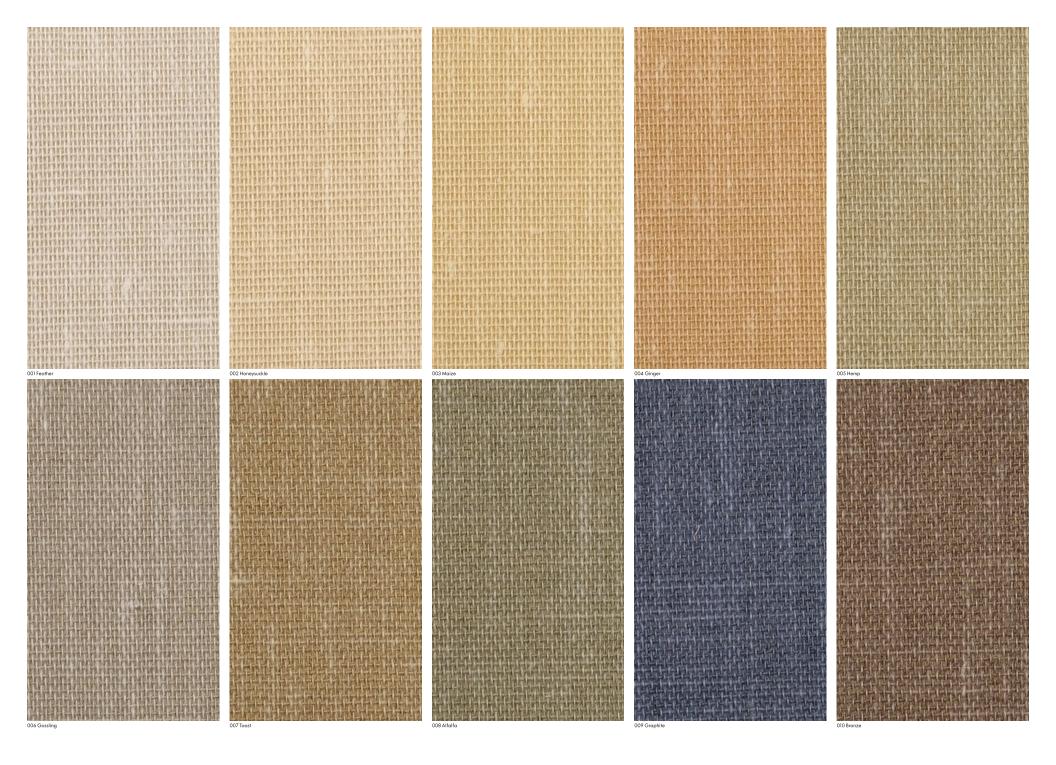

## **Characteristics**

Content: 100% Jute Finish: Stain Repellent Backing: Paper Width: 36" (91cm) Bolt Size: 12 yards (11 m) Weight: 13.3 oz/ly (400 gr/lm) Traffic: Low Traffic Country of Origin: Japan Note: Variations in color and texture are inherent to this textile.