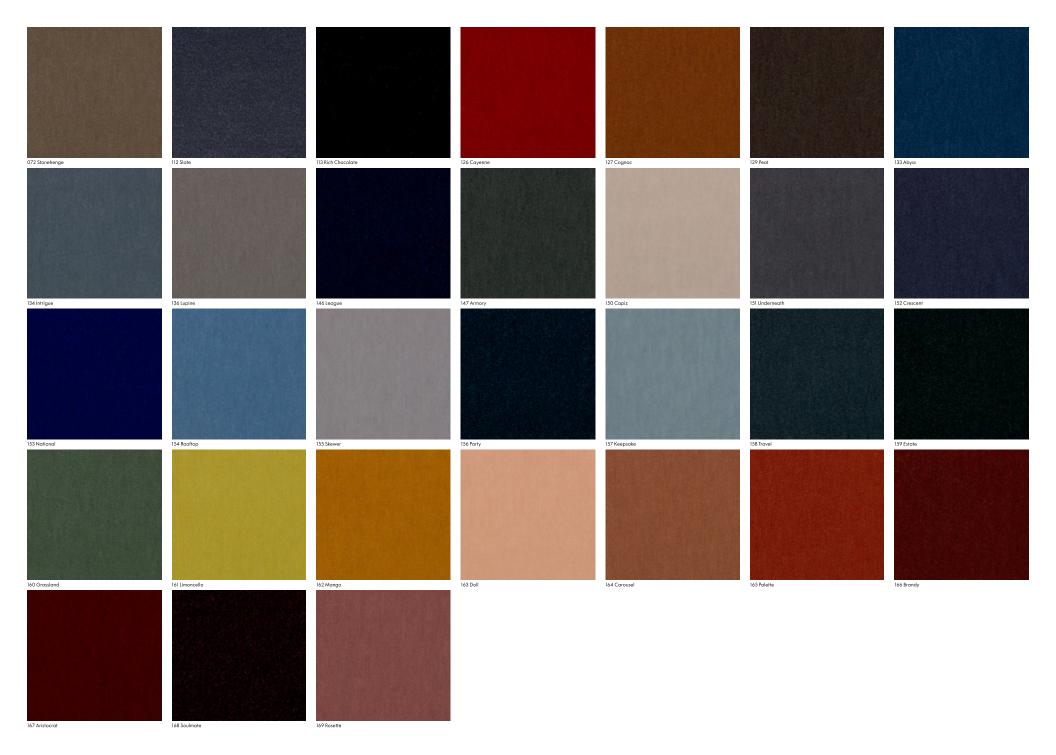

# **Application**

Seating

Windows require additional finishes.

Note: This textile is available as a made-to-order

pillow.

## **Characteristics**

Content: 100% Mohair

Finish: None Backing: Cotton Width: 54" (137cm)

Bolt Size: 27 yards (25 m)

Weight: 26 oz/ly (800 gr/lm)
Country of Origin: Netherlands

### Price

\$250.00 / C\$360.75 (FOB destination) C\$357.25 (FOB origin)

# **Testing**

Abrasion: ASTM D4157, 70,000 double rubs

Wyzenbeek

Note: Abrasion test results exceeding ACT Performance Guidelines are not an indicator of product lifespan. Multiple factors affect fabric durability and appearance retention.

Flammability: AS/NZS 3837 Unadhered

BS 5852 - PART 1 BS 5852 Crib 5

BS 5867 CAL 117-2013

EN 1021-1 EN 1021-2 NFPA 260 NFPA 701\*

\*passes with additional treatment