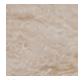

#### Characteristics

Content: 100% Shearling

Finish: None Backing: None

Dye Method: Transparent Dye Weight: 1.8 oz/sf (500 gr/sm)

Hide Size: 8-8 square feet (.74-.74 square meters)

Hide Thickness: 19.99-20.0 millimeters

Hide Origin: Europe Country of Origin: Spain

Note: This material exhibits natural markings and inherent color and textural variations. Band 24" x 47".

#### Warranty

None.

© 2024 Edelman

Complete product information at maharam.com 800.645.3943

001 Natural

002 Black

006 Bark