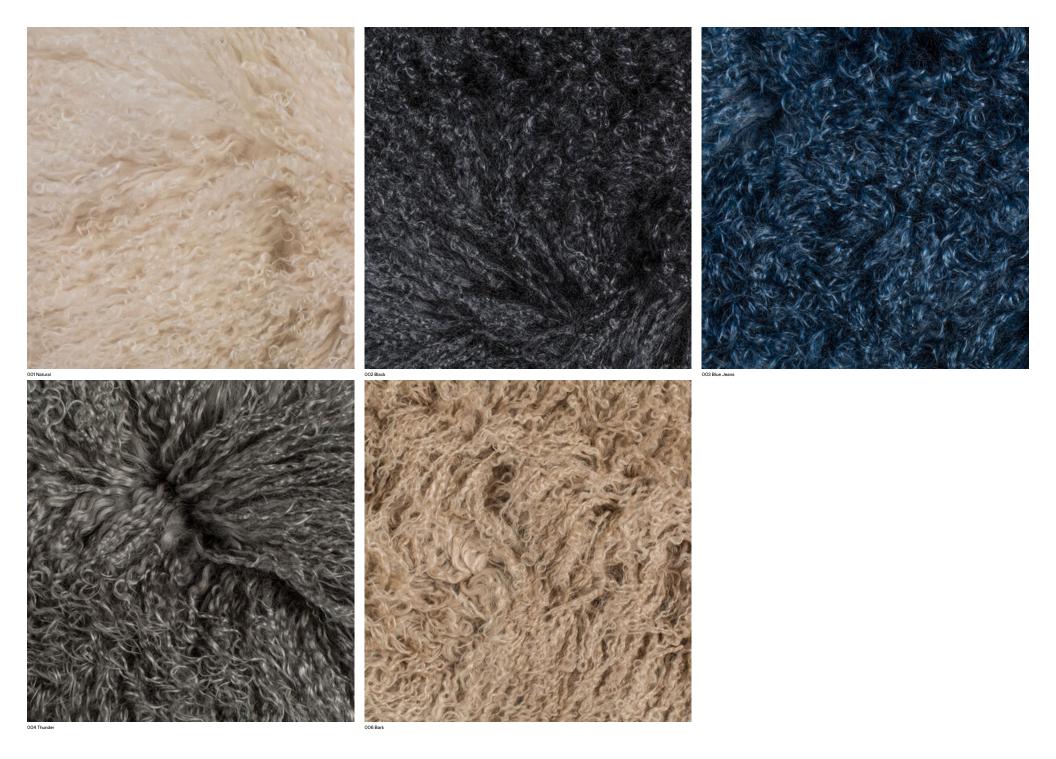

### Characteristics

Content: 100% Shearling

Finish: None Backing: None

Dye Method: Transparent Dye Weight: 1.8 oz/sf (500 gr/sm)

Hide Size: 8-8 square feet (.74-.74 square meters)

Hide Thickness: 19.99-20.0 millimeters

Hide Origin: Europe Country of Origin: Spain

Note: This material exhibits natural markings and inherent

color and textural variations. Band 24" x 47".